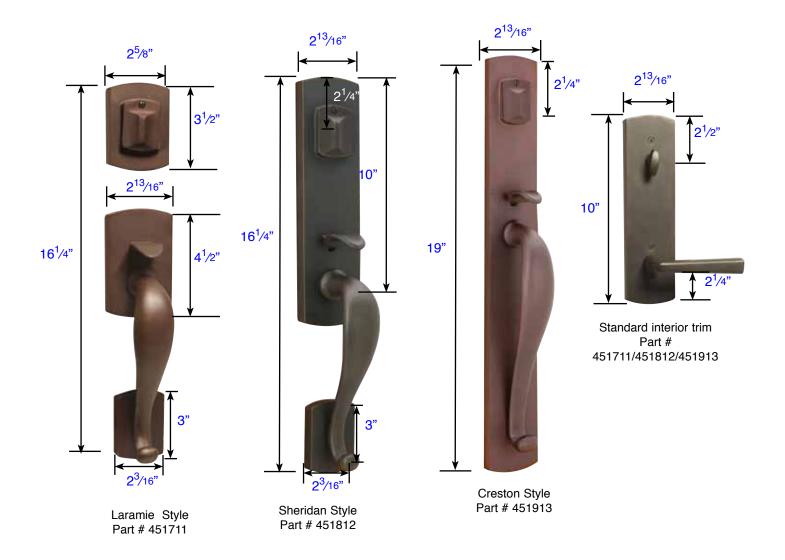

## Additional Dimensions: (Part # 451711)

- Exterior Projection is 3"
- Interior Projection Depends on Handle Style
  Overall Grip thickness: 1<sup>11</sup>/16"
- Clearance between door & grip is 1<sup>7</sup>/8"
- · Standard Interior trim dimensions same as 7100, 8477, 8374
- Plates thickness: 1/2"

## Same Dimensions for Dummy Function

## Additional Dimensions: (Part # 451812/451913)

- Exterior Projection is 3"
- Interior Projection Depends on Handle Style
- Overall Grip thickness: 1<sup>11</sup>/16"
- Clearance between door & grip is 1<sup>7</sup>/8"
- Plates thickness: <sup>1</sup>/<sub>2</sub>"

**Same Dimensions for Dummy Function** 

Dimensions for *Grip-By-Grip Entrance* are the same as the Exterior Trim of standard grip handlesets.