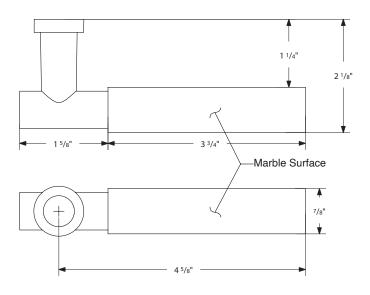

White Marble Handle with T-Bar Stem

White Marble Handle with L-Square Stem

## Door Thickness Specifications

- Standard Door Thickness: 11/4" 2" **Standard Components:**
- Privacy Pin (for privacy sets)
- Inside Passage Half Spindle
- 1½" Rosette Screws
- Full-Lip Strike Plate

- Extended Door Thickness: 2"- 21/2" **Extended Components:**
- Long Inside Passage Half Spindle
- 2" Rosette Screws
- Extended Full-Lip Strike Plate
- Extended Door Thickness: 21/2" 3" **Extended Components:**
- Privacy Pin w/ Extension (for privacy sets) Privacy Pin w/ Extension (for privacy sets)
  - Extra Long Inside Passage Half Spindle
  - 21/2" Rosette Screws
  - Extended Full-Lip Strike Plate