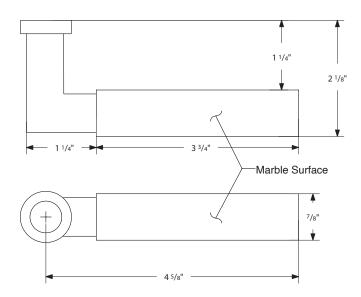

White Marble Handle with T-Bar Stem

White Marble Handle with L-Square Stem

## Door Thickness Specifications

- Standard Door Thickness: 11/4" 2" **Standard Components:**
- Privacy Pin (for privacy sets)
- Inside Passage Half Spindle
- 1½" Rosette Screws
- Full-Lip Strike Plate

- Extended Door Thickness: 2"- 21/2" **Extended Components:**
- Long Inside Passage Half Spindle
- 2" Rosette Screws
- Extended Full-Lip Strike Plate
- Extended Door Thickness: 21/2" 3" **Extended Components:**
- Privacy Pin w/ Extension (for privacy sets) Privacy Pin w/ Extension (for privacy sets)
  - Extra Long Inside Passage Half Spindle
  - 21/2" Rosette Screws
  - Extended Full-Lip Strike Plate