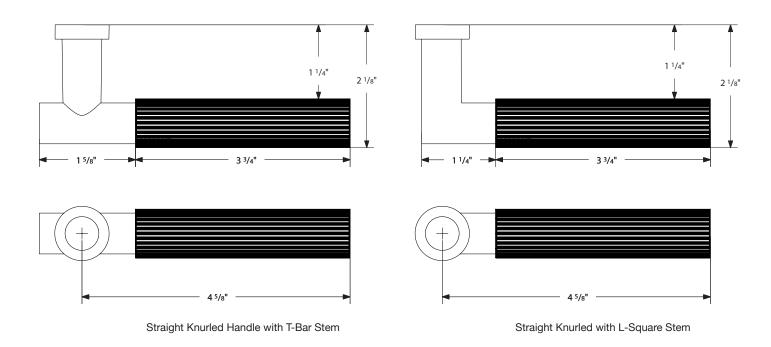

## **EMTEK**SELECT LEVERS - STRAIGHT KNURLED





## Door Thickness Specifications

- Standard Door Thickness: 11/4" 2" **Standard Components:**
- Privacy Pin (for privacy sets)
- Inside Passage Half Spindle
- 1½" Rosette Screws
- Full-Lip Strike Plate

- Extended Door Thickness: 2"- 21/2" **Extended Components:**
- Long Inside Passage Half Spindle
- 2" Rosette Screws
- Extended Full-Lip Strike Plate
- Extended Door Thickness: 21/2" 3" **Extended Components:**
- Privacy Pin w/ Extension (for privacy sets) Privacy Pin w/ Extension (for privacy sets)
  - Extra Long Inside Passage Half Spindle
  - 21/2" Rosette Screws
  - Extended Full-Lip Strike Plate