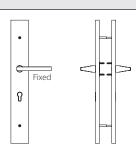

## **Dummy Pair with Cylinder Plugs** (for Non-Active Door)

Euro Cylinder **Below** Handle