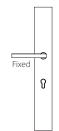

### Non-Keyed with Cylinder Plugs, Passage (for Semi-Active Door)

Euro Cylinder **Below** Handle