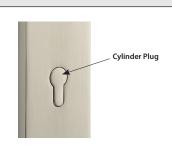

### Non-Keyed with Cylinder Plugs, Passage (for Semi-Active Door)

Euro Cylinder **Below** Handle

#### Non-Keyed with Cylinder Plug, Euro Profile Style Thumbturn Inside (for Active Door)

Euro Cylinder **Below** Handle

#### Non-Keyed with Cylinder Plugs, Fixed Handle Outside, Operating Handle Inside (for Semi-Active Door)

Euro Cylinder **Below** Handle

## **Dummy Pair with Cylinder Plugs** (for Non-Active Door)

Euro Cylinder **Below** Handle