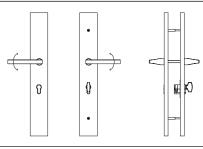

#### Keyed with Euro Profile Cylinder (for Active Door, Schlage® Keyway Standard, Rekeyable)

Euro Cylinder **Below** Handle