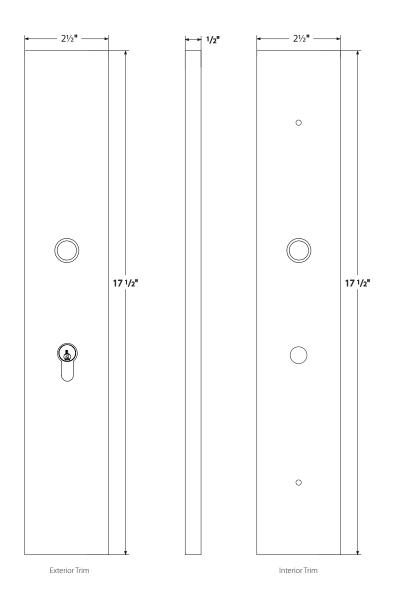

# Specification Sheet for Trim and Cylinder Styles LARGE MULTI POINT ENTRY SETS

#### Keyed with Euro Profile Cylinder (for Active Door, Schlage® Keyway Standard, Rekeyable)

Euro Cylinder **Below** Handle