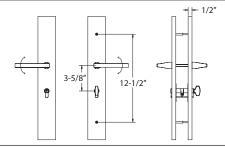

#### Keyed with Euro Profile Cylinder (for Active Door, Schlage® Keyway Standard, Rekeyable)

Euro Cylinder **Below** Handle

### Non-Keyed with Cylinder Plugs, Passage (for Semi-Active Door)

Euro Cylinder **Below** Handle

#### Non-Keyed with Cylinder Plug, Euro Profile Style Thumbturn Inside (for Active Door)

Euro Cylinder **Below** Handle

#### Non-Keyed with Cylinder Plugs, Fixed Handle Outside, Operating Handle Inside (for Semi-Active Door)

Euro Cylinder **Below** Handle

## **Dummy Pair with Cylinder Plugs** (for Non-Active Door)

Euro Cylinder **Below** Handle