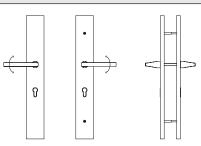

### Non-Keyed with Cylinder Plugs, Passage (for Semi-Active Door)

Euro Cylinder **Below** Handle

## **Dummy Pair with Cylinder Plugs** (for Non-Active Door)

Euro Cylinder **Below** Handle