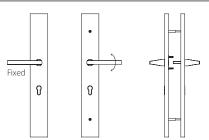

#### Non-Keyed with Cylinder Plugs, Fixed Handle Outside, Operating Handle Inside (for Semi-Active Door)

Euro Cylinder **Below** Handle