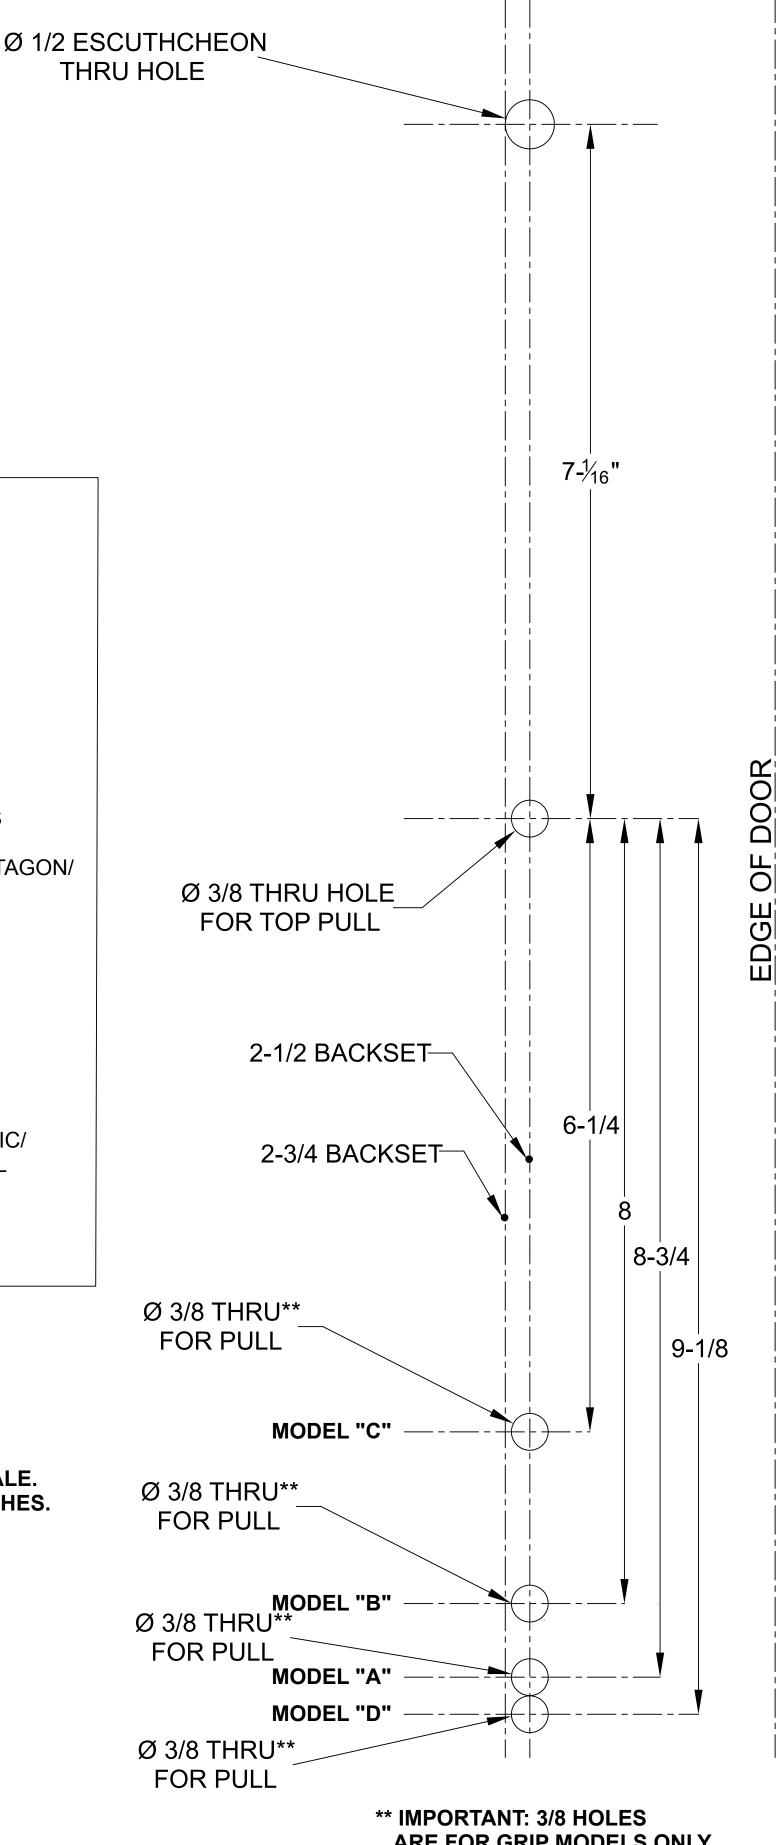

## **EMTEK®**

## ASSA ABLOY

**DUMMY MORTISE LOCK HOLE PREPARATION** (LEFT HAND) \*

MEMPHIS / SALEM TOPEKA / DA VINCI **RECTANGULAR FULL** ROCKFORD **CHARLESTON NAPLES** 

## MODEL "B":

HAMILTON / JACKSON NORMANDY / LAFAYETTE MANHATTAN / REGENCY CRAFTSMAN / VERSAILLES VALLEY FORGE/ MELROSE OVAL RIBBON & REED/ OCTAGON/ **ART NOUVEAU ARTEMIS HERA MILLS ZEUS MORMONT LUGANO** 

## MODEL "C":

CHEYENNE/ DENVER/ RECTANGULAR MONOLITHIC/ RECTANGULAR SECTIONAL **MORGAN** 

MODEL "D": SAN CARLOS

\* NOTE: 8-1/2 X 11 COPY OF THIS TEMPLATE NOT TO SCALE. **ALL DIMENSIONS ARE IN INCHES.** 

ARE FOR GRIP MODELS ONLY.