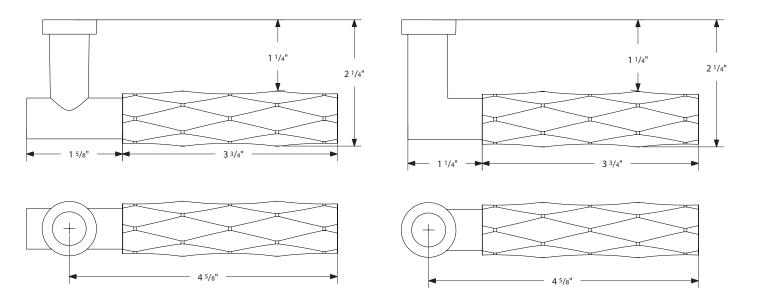

## **EMTEK**SELECT LEVERS - TRIBECA

Tribeca Handle with T-Bar Stem

Tribeca Handle with L-Square Stem

| Door Thickness Specifications                                                                                                                                |                                                                                                                                                                                        |                                                                                                                                                                                               |
|--------------------------------------------------------------------------------------------------------------------------------------------------------------|----------------------------------------------------------------------------------------------------------------------------------------------------------------------------------------|-----------------------------------------------------------------------------------------------------------------------------------------------------------------------------------------------|
| <ul> <li>Standard Door Thickness: 1¼"- 2"</li></ul>                                                                                                          | <ul> <li>Extended Door Thickness: 2"- 2½"</li></ul>                                                                                                                                    | <ul> <li>Extended Door Thickness: 2½"- 3"</li></ul>                                                                                                                                           |
| Standard Components: <li>Privacy Pin (for privacy sets)</li> <li>Inside Passage Half Spindle</li> <li>1½" Rosette Screws</li> <li>Full-Lip Strike Plate</li> | Extended Components: <li>Privacy Pin w/ Extension (for privacy sets)</li> <li>Long Inside Passage Half Spindle</li> <li>2" Rosette Screws</li> <li>Extended Full-Lip Strike Plate</li> | Extended Components: <li>Privacy Pin w/ Extension (for privacy sets)</li> <li>Extra Long Inside Passage Half Spindle</li> <li>2½" Rosette Screws</li> <li>Extended Full-Lip Strike Plate</li> |