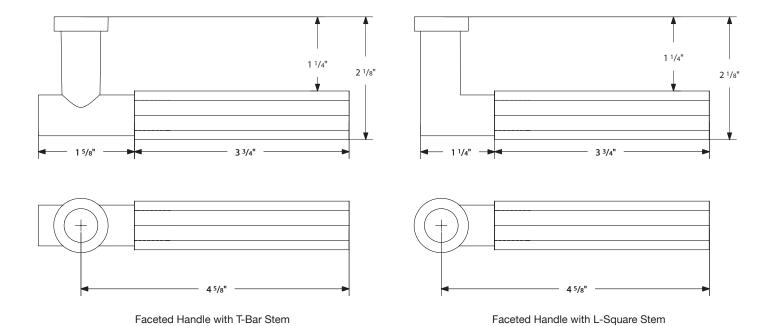

## Door Thickness Specifications

- Standard Door Thickness: 11/4" 2" **Standard Components:**
- Privacy Pin (for privacy sets)
- Inside Passage Half Spindle
- 1½" Rosette Screws
- Full-Lip Strike Plate

- Extended Door Thickness: 2"- 21/2" **Extended Components:**
- Long Inside Passage Half Spindle
- 2" Rosette Screws
- Extended Full-Lip Strike Plate
- Extended Door Thickness: 21/2" 3" **Extended Components:**
- Privacy Pin w/ Extension (for privacy sets) Privacy Pin w/ Extension (for privacy sets)
  - Extra Long Inside Passage Half Spindle
  - 21/2" Rosette Screws
  - Extended Full-Lip Strike Plate