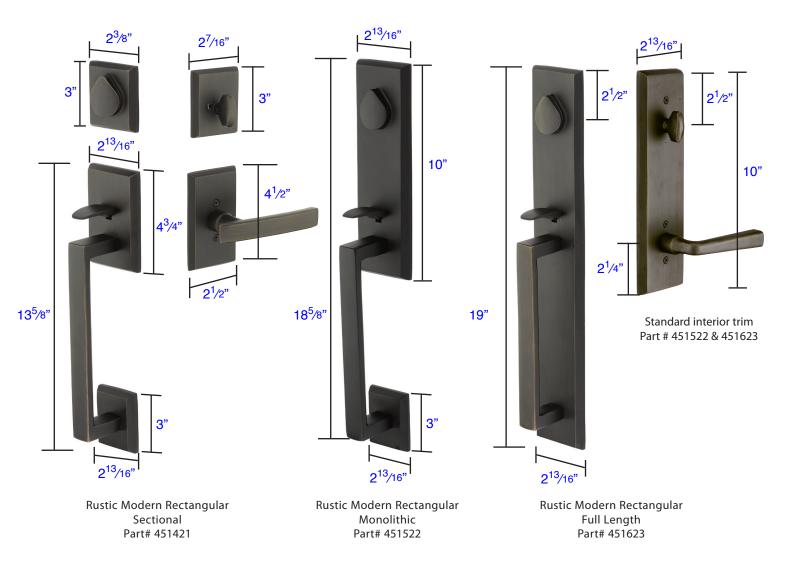

## SANDCAST BRONZE TUBULAR ENTRANCE HANDLESETS

Rustic Modern Rectangular Entry Sets

## Additional Dimensions: (Part # 451421)

- Exterior Projection is 3"
- Interior Projection Depends on Handle Style
- Overall Grip thickness: 111/16"
- Clearance between door & grip is 17%"
- Plates thickness: 1/2"

## Same Dimensions for Double Cylinder & Dummy Function

## Additional Dimensions: (Part # 451522 & 451623)

- Exterior Projection is 3"
- Interior Projection Depends on Handle Style
- Overall Grip thickness: 111/16"
- Clearance between door & grip is 1%"
- Plates thickness: 1/2"

Same Dimensions for Double Cylinder & Dummy Function

Dimensions for *Grip-By-Grip Entrance* are the same as the Exterior Trim of standard grip handlesets.