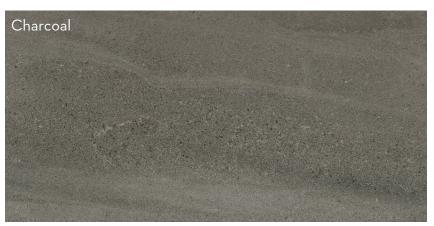

## $\mathsf{PORTO}^{^{\mathsf{m}}}$

Glazed Porcelain

Porto $^{\text{TM}}$  is inspired by the simplistic look of concrete and stone in large format sizes and a range of colors.

All Colors Available in Sizes 32"x32", 24"x24", 12"x24" All Colors Available in Matte & Polished Finish

## Mosaics

Fawn 2"x2" on 12"x12" Mesh

Charcoal 2"x2" on 12"x12" Mesh

| Sizes & Trim Tile thickness could vary based on size. Larger format tiles will have a higher thickness.  | Technical Specifications |                                 |                              |                                |                             |                        |                                 |                             |                              |
|----------------------------------------------------------------------------------------------------------|--------------------------|---------------------------------|------------------------------|--------------------------------|-----------------------------|------------------------|---------------------------------|-----------------------------|------------------------------|
|                                                                                                          | Test<br>Method           | Abrasion<br>Resistance<br>C1027 | Breaking<br>Strength<br>C648 | Chemical<br>Resistance<br>C650 | Water<br>Absorption<br>C373 | DCOF<br>ANSI<br>A137.1 | Freeze-Thaw<br>Cycling<br>C1026 | Scratch<br>Hardness<br>MOHS | Shade<br>Variation<br>Rating |
| 32"x32" 24"x24" 12"x12" Mesh 3"x12"<br>31.50"x31.50" 23.62"x23.62" 11.73"x23.62" 12.01"x12.01" Floor SBN | Results                  | Check<br>Website                | Check<br>Website             | Check<br>Website               | Check<br>Website            | Check<br>Website       | Check<br>Website                | Check<br>Website            | V2                           |