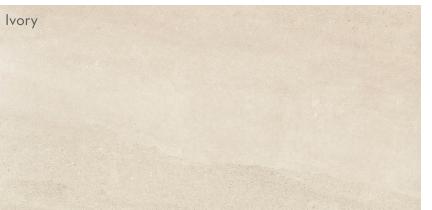

## $\mathsf{PORTO}^{^{\mathsf{m}}}$

Glazed Porcelain

Porto $^{\text{TM}}$  is inspired by the simplistic look of concrete and stone in large format sizes and a range of colors.

All Colors Available in Sizes 32"x32", 24"x24", 12"x24" All Colors Available in Matte & Polished Finish