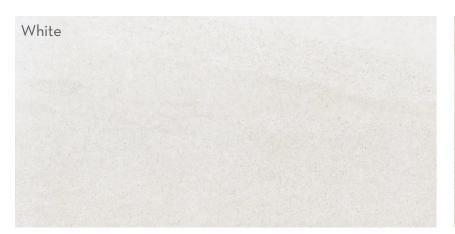

## $\mathsf{PORTO}^{^{\mathsf{m}}}$

Glazed Porcelain

Porto $^{\text{TM}}$  is inspired by the simplistic look of concrete and stone in large format sizes and a range of colors.

All Colors Available in Sizes 32"x32", 24"x24", 12"x24" All Colors Available in Matte & Polished Finish