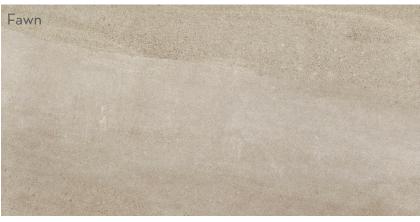

## $\mathsf{PORTO}^{^{\mathsf{m}}}$

Glazed Porcelain

Porto $^{\text{TM}}$  is inspired by the simplistic look of concrete and stone in large format sizes and a range of colors.

All Colors Available in Sizes 32"x32", 24"x24", 12"x24" All Colors Available in Matte & Polished Finish

## Mosaics

Fawn 2"x2" on 12"x12" Mesh

Charcoal 2"x2" on 12"x12" Mesh

| Sizes & Trim Tile thickness could vary based on size. Larger format tiles will have a higher thickness.  | Technical Specifications |                                 |                              |                                |                             |                        |                                 |                             |                              |
|----------------------------------------------------------------------------------------------------------|--------------------------|---------------------------------|------------------------------|--------------------------------|-----------------------------|------------------------|---------------------------------|-----------------------------|------------------------------|
|                                                                                                          | Test<br>Method           | Abrasion<br>Resistance<br>C1027 | Breaking<br>Strength<br>C648 | Chemical<br>Resistance<br>C650 | Water<br>Absorption<br>C373 | DCOF<br>ANSI<br>A137.1 | Freeze-Thaw<br>Cycling<br>C1026 | Scratch<br>Hardness<br>MOHS | Shade<br>Variation<br>Rating |
| 32"x32" 24"x24" 12"x12" Mesh 3"x12"<br>31.50"x31.50" 23.62"x23.62" 11.73"x23.62" 12.01"x12.01" Floor SBN | Results                  | Check<br>Website                | Check<br>Website             | Check<br>Website               | Check<br>Website            | Check<br>Website       | Check<br>Website                | Check<br>Website            | V2                           |