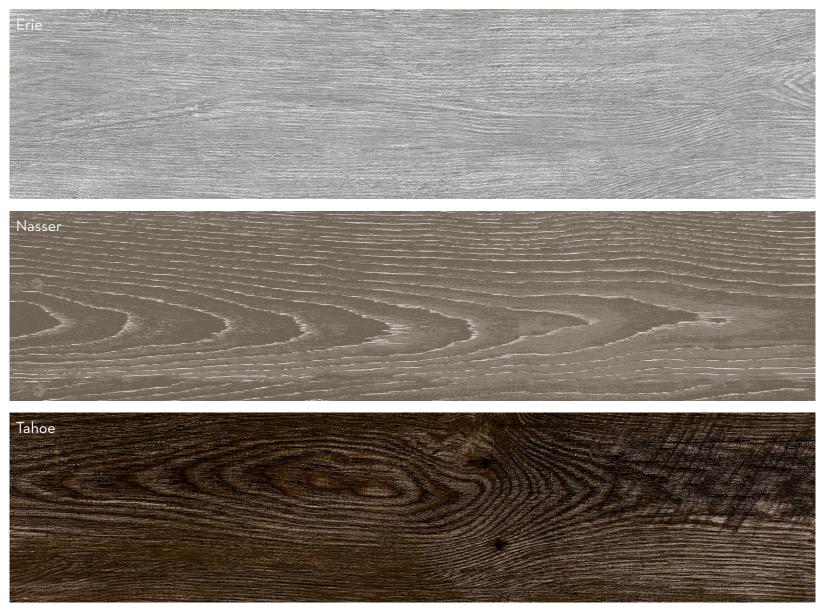

## LAKEWOOD<sup>™</sup> Glazed Porcelain

Lakewood<sup>™</sup> breathes life into contemporary surfaces in the form of wood look panels. Lakewood<sup>™</sup> consists of four distinct wooden tones evoke rich detail and texture across a variety of faces. Coordinate this series with Lakehouse<sup>™</sup> for a distinct look and rich detail.

## 3 Colors | 1 Size | 3/8" Thickness

All Colors Available in Size 8"x34"

| Sizes & Trim Tile thickness could vary based on size. Larger format tiles will have a higher thickness. | Technical Specifications |                                 |                              |                                |                             |                        |                  |                             |                              |
|---------------------------------------------------------------------------------------------------------|--------------------------|---------------------------------|------------------------------|--------------------------------|-----------------------------|------------------------|------------------|-----------------------------|------------------------------|
|                                                                                                         | Test<br>Method           | Abrasion<br>Resistance<br>C1027 | Breaking<br>Strength<br>C648 | Chemical<br>Resistance<br>C650 | Water<br>Absorption<br>C373 | DCOF<br>ANSI<br>A137.1 |                  | Scratch<br>Hardness<br>MOHS | Shade<br>Variation<br>Rating |
| 8"×34"<br>8:5"×33.98"                                                                                   | Results                  | Check<br>Website                | Check<br>Website             | Check<br>Website               | Check<br>Website            | Check<br>Website       | Check<br>Website | Check<br>Website            | V3                           |