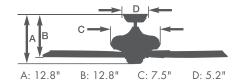

- 60" span high-efficiency airfoil blades
- Blades must be mounted at least 10 feet above the floor
- Single speed fan using 120 volts
- Fan hung at 20 feet covers 3,500 sq. ft.
- Fan hung at 30 feet covers 2,900 sq. ft.
- Fan hung at 40 feet covers 2,200 sq. ft.
- Not reversible
- 6" downrod included
- Three Airfoil Blades
- Ships to Canada
- SW 81 or SW82 Control Sold Separately