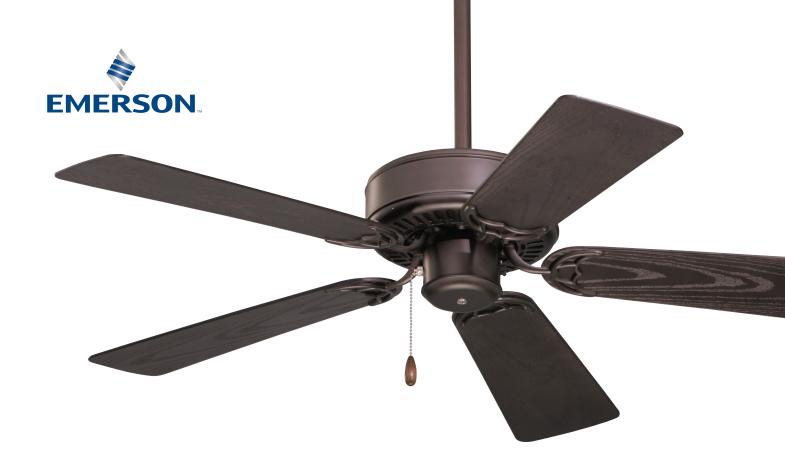

## 42" Summer Night® - CF742PF

CF742PFORB - Oil Rubbed Bronze Housing, Weather-Resistant Oil Rubbed Bronze Blades CF742PFWW - Appliance White Housing, Weather-Resistant Appliance White Blades

- 42" blade span
- Light fixture adaptable
- 3.5" downrod included
- Five weather-resistant blades
- Damp Location Rated
- Ships to Canada