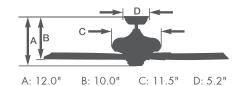

## 42" Summer Night® - CF742PF

CF742PFORB - Oil Rubbed Bronze Housing, Weather-Resistant Oil Rubbed Bronze Blades CF742PFWW - Appliance White Housing, Weather-Resistant Appliance White Blades

- 42" blade span
- Light fixture adaptable
- 3.5" downrod included
- Five weather-resistant blades
- Damp Location Rated
- Ships to Canada