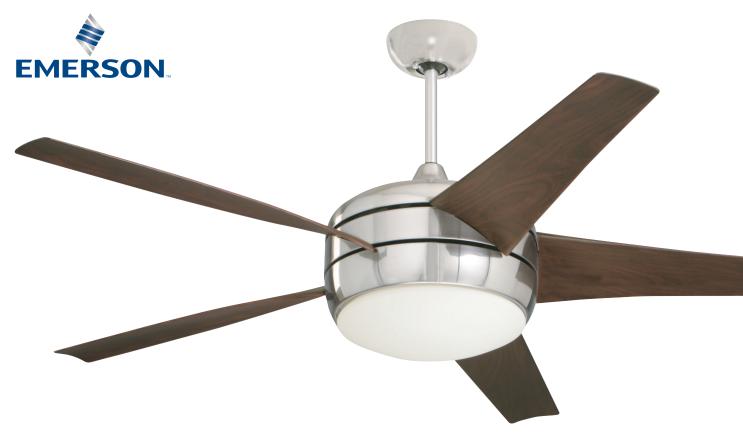

## Midway Eco™ - CF955

CF955BS - Brushed Steel Housing, Midnight Bordeaux Blades, Opal Matte Glass
CF955WW - Appliance White Housing, Appliance White Blades, Opal Matte Glass
CF955ORB - Oil Rubbed Bronze Housing, Oil Rubbed Bronze Blades, Opal Matte

- 54" airfoil design blade
- Integrated light fixture uses four 13-watt GU24 fluorescent bulbs (included)
- 4.5" downrod included
- Five Custom Blades
- 6-speed LED remote control with built-in receiver included
- EcoMotor
- Energy Star Rated
- Ships to Canada