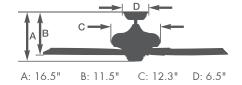

- 54" airfoil design blade
- Integrated light fixture uses four 13-watt GU24 fluorescent bulbs (included)
- 4.5" downrod included
- Five Custom Blades
- 6-speed LED remote control with built-in receiver included
- EcoMotor
- Energy Star Rated
- Ships to Canada