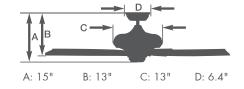

## Highgrove - CF990

CF990BS - Brushed Steel Housing, Dark Mahogany Blades, Opal Matte Glass CF990VNB - Venetian Bronze Housing, Walnut Blades, Vintage Cream Glass

- 52" blade span
- Integrated light fixture uses two 50-watt halogen-mini candelabra bulbs (included)
- AL100 adaptable
- 4.5" downrod included
- Five Blades
- Ships to Canada