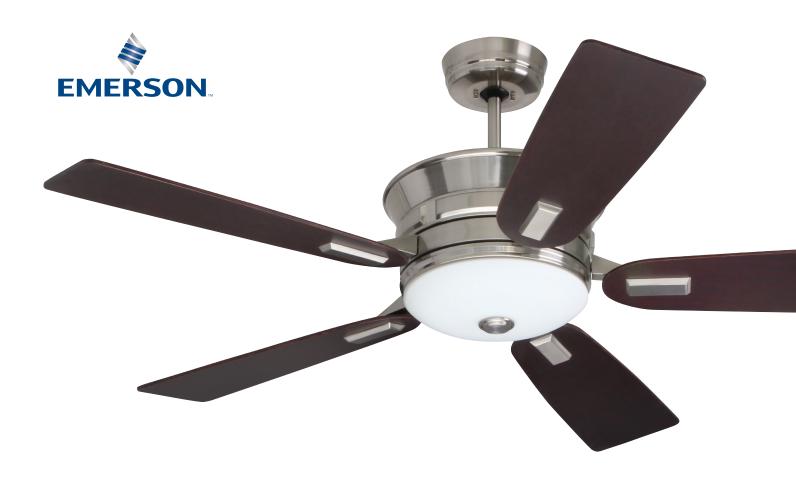

## Highgrove - CF990

CF990BS - Brushed Steel Housing, Dark Mahogany Blades, Opal Matte Glass CF990VNB - Venetian Bronze Housing, Walnut Blades, Vintage Cream Glass

- 52" blade span
- Integrated light fixture uses two 50-watt halogen-mini candelabra bulbs (included)
- AL100 adaptable
- 4.5" downrod included
- Five Blades
- Ships to Canada