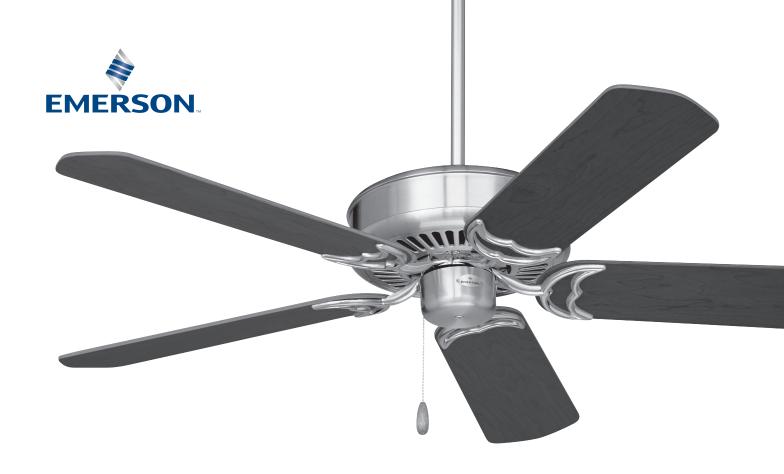

## Designer® - CF755

CF755BS - Brushed Steel Housing, Dark Cherry/Mahogany Blades

 ${\it CF755ORB - Oil\ Rubbed\ Bronze\ Housing,\ Dark\ Cherry/Medium\ Oak\ Blades}$ 

CF755WW - Appliance White Housing, Appliance White/Bleached Oak Blades

- 52" blade span
- Light fixture adaptable
- 3.5" downrod included
- Five Reversible Blades
- Energy Star Rated
- Ships to Canada