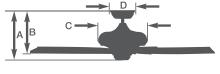

s

 ${\it CF755ORB - Oil\ Rubbed\ Bronze\ Housing,\ Dark\ Cherry/Medium\ Oak\ Blades}$ 

CF755WW - Appliance White Housing, Appliance White/Bleached Oak Blades

- 52" blade span
- Light fixture adaptable
- 3.5" downrod included
- Five Reversible Blades
- Energy Star Rated
- Ships to Canada

## Energy Information at High Speed

| - 57                     |                            | 5 1                               |
|--------------------------|----------------------------|-----------------------------------|
| Airflow                  | Electricity<br>Use         | Airflow<br>Efficiency             |
| 5794                     | 69.4                       | 83.5                              |
| Cubic Feet<br>Per Minute | Watts<br>(Excludes Lights) | Cubic Feet Per<br>Minute Per Watt |



A: 14.0" B: 12.0" C: 12.0" D: 6.4"

moving air in style.