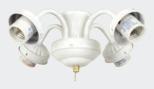

## ALL APPROVED FOR DAMP LOCATIONS WHITE FITTERS

\*EX14WW Item No. 38375 Finish: White 1 x 13 w CFL

\*EX14WW-W Item No. 38376 Finish: White 1 x 13 w CFL

\*EUC32WW Item No. 38245 Finish: White 3 x 60 watt

\*EUC42WW Item No. 38319 Finish: White 4 x 40 watt

\*ECX44WW Item No. 38454 Finish: White 4 x 40 watt

\*EUB42WW Item No. 38465 Finish: White 4 x 40 watt

\*EUBE42WW Item No. 38468 Finish: White 4 x 40 watt