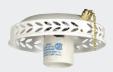

## ALL APPROVED FOR DAMP LOCATIONS WHITE FITTERS

\*EX14WW Item No. 38375 Finish: White 1 x 13 w CFL

\*EX14WW-W Item No. 38376 Finish: White 1 x 13 w CFL

\*EUC32WW Item No. 38245 Finish: White 3 x 60 watt