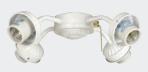

## ALL APPROVED FOR DAMP LOCATIONS WHITE FITTERS

\*EX14WW Item No. 38375 Finish: White 1 x 13 w CFL

\*EX14WW-W Item No. 38376 Finish: White 1 x 13 w CFL

\*EUC32WW Item No. 38245 Finish: White 3 x 60 watt

\*EUC42WW Item No. 38319 Finish: White 4 x 40 watt

\*ECX44WW Item No. 38454 Finish: White 4 x 40 watt

\*EUB42WW Item No. 38465 Finish: White 4 x 40 watt

\*EUBE42WW Item No. 38468 Finish: White 4 x 40 watt