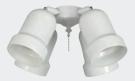

## ALL APPROVED FOR DAMP LOCATIONS WHITE FITTERS

\*EX14WW Item No. 38375 Finish: White 1 x 13 w CFL

\*EX14WW-W Item No. 38376 Finish: White 1 x 13 w CFL

\*EUC32WW Item No. 38245 Finish: White 3 x 60 watt

\*EUC42WW Item No. 38319 Finish: White 4 x 40 watt

\*ECX44WW Item No. 38454 Finish: White 4 x 40 watt

\*EUB42WW Item No. 38465 Finish: White 4 x 40 watt

\*EUBE42WW Item No. 38468 Finish: White 4 x 40 watt