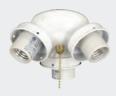

\*EUC42WW Item No. 38319 Finish: White 4 x 40 watt

\*ECX44WW Item No. 38454 Finish: White 4 x 40 watt

\*EUB42WW Item No. 38465 Finish: White 4 x 40 watt

\*EUBE42WW Item No. 38468 Finish: White 4 x 40 watt