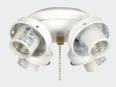

\*EUC42WW Item No. 38319 Finish: White 4 x 40 watt

\*ECX44WW Item No. 38454 Finish: White 4 x 40 watt

\*EUB42WW Item No. 38465 Finish: White 4 x 40 watt

\*EUBE42WW Item No. 38468 Finish: White 4 x 40 watt