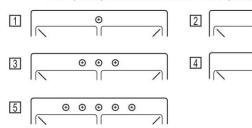

Template is available for download at elkay.com

**Cutout Dimensions for Top Mount Installation:** 

32-3/8" x 21-3/8" (822mm x 543mm) with 1/2" (12mm) corner radius

⊕ ⊕

 $\odot$   $\odot$   $\odot$   $\odot$ 

## **Hole Drilling Configurations:**

1-1/2" (38mm) Diameter Faucet Holes on 4" (102mm) Centers