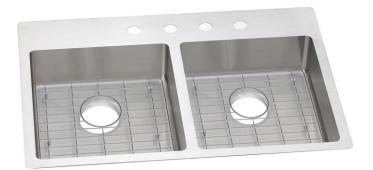

# PRODUCT SPECIFICATIONS

Elkav Crosstown® Stainless Steel 33" x 22" x 6", Equal Double Bowl Dual Mount ADA Sink Kit. Sink is manufactured from 18 gauge 304 Stainless Steel with a Polished Satin finish, Rear Center drain placement, and Sound Guard.

| The second se |                                                                                                                               |
|-----------------------------------------------------------------------------------------------------------------|-------------------------------------------------------------------------------------------------------------------------------|
| Installation Type:                                                                                              | Drop-in, Undermount                                                                                                           |
| Material:                                                                                                       | 304 Stainless Steel                                                                                                           |
| Special Features:                                                                                               | Slim Rim                                                                                                                      |
| Finish:                                                                                                         | Polished Satin                                                                                                                |
| Gauge:                                                                                                          | 18                                                                                                                            |
| Sound Deadening:                                                                                                | Sound Guard                                                                                                                   |
| Number of Bowls:                                                                                                | 2                                                                                                                             |
| Sink Dimensions:                                                                                                | 33" x 22" x 6"                                                                                                                |
| Bowl 1 Dimensions:                                                                                              | 14-3/4" x 16-3/4" x 6"                                                                                                        |
| Bowl 2 Dimensions:                                                                                              | 14-3/4" x 16-3/4" x 6"                                                                                                        |
| Drain Size:                                                                                                     | 3-1/2" (89mm)                                                                                                                 |
| Drain Location:                                                                                                 | Rear Center                                                                                                                   |
| Minimum Cabinet Size:                                                                                           | 36"                                                                                                                           |
| Mounting Hardware:                                                                                              | Part # 64090022 included for drop-in<br>installation for countertops thicker than<br>3/4" (19mm) up to 1-1/2" (38.1mm) thick. |
| Template Included:                                                                                              | Yes                                                                                                                           |
| Cutout Template #:                                                                                              | <u>1000001180</u>                                                                                                             |

## **Included with Product:**

ECTSRAD33226 sink, two CTOBG1315SS bottom grids

AMERICAN PRIDE. A LIFETIME TRADITION. Like your family, the Elkay family has values and traditions that endure. For almost a century, Elkay has been a family-owned and operated company, providing thousands of jobs that support our families and communities.