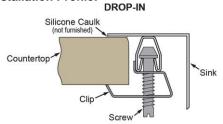

#### Installation Profile:

| The second se |                                                                                                                               |
|-----------------------------------------------------------------------------------------------------------------|-------------------------------------------------------------------------------------------------------------------------------|
| Installation Type:                                                                                              | Drop-in, Undermount                                                                                                           |
| Material:                                                                                                       | 304 Stainless Steel                                                                                                           |
| Special Features:                                                                                               | Slim Rim                                                                                                                      |
| Finish:                                                                                                         | Polished Satin                                                                                                                |
| Gauge:                                                                                                          | 18                                                                                                                            |
| Sound Deadening:                                                                                                | Sound Guard                                                                                                                   |
| Number of Bowls:                                                                                                | 2                                                                                                                             |
| Sink Dimensions:                                                                                                | 33" x 22" x 6"                                                                                                                |
| Bowl 1 Dimensions:                                                                                              | 14-3/4" x 16-3/4" x 6"                                                                                                        |
| Bowl 2 Dimensions:                                                                                              | 14-3/4" x 16-3/4" x 6"                                                                                                        |
| Drain Size:                                                                                                     | 3-1/2" (89mm)                                                                                                                 |
| Drain Location:                                                                                                 | Rear Center                                                                                                                   |
| Minimum Cabinet Size:                                                                                           | 36"                                                                                                                           |
| Mounting Hardware:                                                                                              | Part # 64090022 included for drop-in<br>installation for countertops thicker than<br>3/4" (19mm) up to 1-1/2" (38.1mm) thick. |
| Template Included:                                                                                              | Yes                                                                                                                           |
| Cutout Template #:                                                                                              | <u>1000001180</u>                                                                                                             |