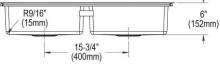

| The second se |                                                                                                                               |
|-----------------------------------------------------------------------------------------------------------------|-------------------------------------------------------------------------------------------------------------------------------|
| Installation Type:                                                                                              | Drop-in, Undermount                                                                                                           |
| Material:                                                                                                       | 304 Stainless Steel                                                                                                           |
| Special Features:                                                                                               | Slim Rim                                                                                                                      |
| Finish:                                                                                                         | Polished Satin                                                                                                                |
| Gauge:                                                                                                          | 18                                                                                                                            |
| Sound Deadening:                                                                                                | Sound Guard                                                                                                                   |
| Number of Bowls:                                                                                                | 2                                                                                                                             |
| Sink Dimensions:                                                                                                | 33" x 22" x 6"                                                                                                                |
| Bowl 1 Dimensions:                                                                                              | 14-3/4" x 16-3/4" x 6"                                                                                                        |
| Bowl 2 Dimensions:                                                                                              | 14-3/4" x 16-3/4" x 6"                                                                                                        |
| Drain Size:                                                                                                     | 3-1/2" (89mm)                                                                                                                 |
| Drain Location:                                                                                                 | Rear Center                                                                                                                   |
| Minimum Cabinet Size:                                                                                           | 36"                                                                                                                           |
| Mounting Hardware:                                                                                              | Part # 64090022 included for drop-in<br>installation for countertops thicker than<br>3/4" (19mm) up to 1-1/2" (38.1mm) thick. |
| Template Included:                                                                                              | Yes                                                                                                                           |
| Cutout Template #:                                                                                              | <u>1000001180</u>                                                                                                             |

Template is available for download at elkay.com

**Cutout Dimensions for Top Mount Installation:** 

32-3/8" x 21-3/8" (822mm x 543mm) with 1/2" (12mm) corner radius

⊕ ⊕

 $\odot$   $\odot$   $\odot$   $\odot$ 