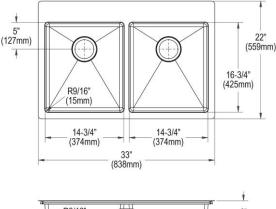

| The second se |                                                                                                                               |
|-----------------------------------------------------------------------------------------------------------------|-------------------------------------------------------------------------------------------------------------------------------|
| Installation Type:                                                                                              | Drop-in, Undermount                                                                                                           |
| Material:                                                                                                       | 304 Stainless Steel                                                                                                           |
| Special Features:                                                                                               | Slim Rim                                                                                                                      |
| Finish:                                                                                                         | Polished Satin                                                                                                                |
| Gauge:                                                                                                          | 18                                                                                                                            |
| Sound Deadening:                                                                                                | Sound Guard                                                                                                                   |
| Number of Bowls:                                                                                                | 2                                                                                                                             |
| Sink Dimensions:                                                                                                | 33" x 22" x 6"                                                                                                                |
| Bowl 1 Dimensions:                                                                                              | 14-3/4" x 16-3/4" x 6"                                                                                                        |
| Bowl 2 Dimensions:                                                                                              | 14-3/4" x 16-3/4" x 6"                                                                                                        |
| Drain Size:                                                                                                     | 3-1/2" (89mm)                                                                                                                 |
| Drain Location:                                                                                                 | Rear Center                                                                                                                   |
| Minimum Cabinet Size:                                                                                           | 36"                                                                                                                           |
| Mounting Hardware:                                                                                              | Part # 64090022 included for drop-in<br>installation for countertops thicker than<br>3/4" (19mm) up to 1-1/2" (38.1mm) thick. |
| Template Included:                                                                                              | Yes                                                                                                                           |
| Cutout Template #:                                                                                              | <u>1000001180</u>                                                                                                             |

Template is available for download at elkay.com

**Cutout Dimensions for Top Mount Installation:** 

32-3/8" x 21-3/8" (822mm x 543mm) with 1/2" (12mm) corner radius

⊕ ⊕

 $\odot$   $\odot$   $\odot$   $\odot$ 