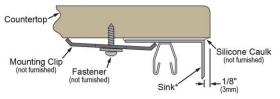

#### UNDERMOUNT - 1/8" OVERHANG

\*Designed to affix to the underside of any solid surface countertop.