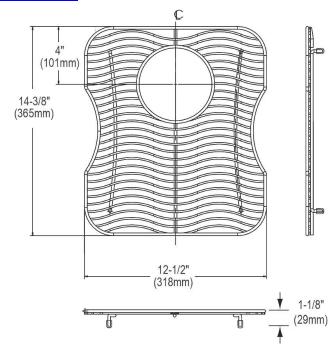

## PRODUCT SPECIFICATIONS

Elkay Stainless Steel 12-1/2" x 14-3/8" x 1-1/8" Bottom Grid. Overall dimensions are 12-1/2" x 14-3/8" x 1-1/8".

Made of Stainless Steel

| Material:          | Stainless Steel            |
|--------------------|----------------------------|
| Finish:            | Polished Stainless Steel   |
| Dimensions:        | 12-1/2" x 14-3/8" x 1-1/8" |
| Fits Bowl Size(s): | 14-5/16" x 16-1/2"         |