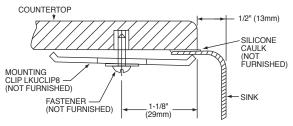

Drain Opening: 2" (51mm).

Note: All Elkay undermount sinks are designed to affix to the underside of any solid surface countertop.

Installation: See illustrated profile below.

This sink complies with ASME A112.19.3-2008/CSA B45.4-08.

# **OPTIONAL ACCESSORIES**

Mounting Clip: LKUCLIP8.

# **Installation Profile**

The template provided with each sink provides the only type of installation recommended by Elkay.

This specification describes an Elkay product with design, quality and functional benefits to the user. When making a comparison of other producers' offerings, be certain these features are not