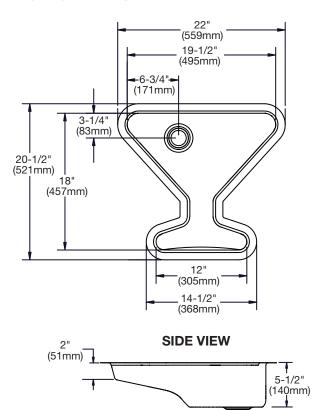

## **DESIGN FEATURES**

Bowl Depth: Slopes to 5-1/2" (140mm).

Finish: Exposed surfaces are hand blended to a lustrous

satin finish.

Underside: Fully undercoated by heavy duty Sound Guard® undercoating to dampen sound and reduce condensation.

Drain Opening: 2" (51mm).

Note: All Elkay undermount sinks are designed to affix to the underside of any solid surface countertop.

Installation: See illustrated profile below.

This sink complies with ASME A112.19.3-2008/CSA B45.4-08.

## **SINK DIMENSIONS\***

| Model<br>Number | Overall       |                                           | Inside Bowl                               |               |                  |                                         | Cutout in  | Minimum<br>Cabinet |
|-----------------|---------------|-------------------------------------------|-------------------------------------------|---------------|------------------|-----------------------------------------|------------|--------------------|
|                 | L             | W                                         | L                                         | W             | D                |                                         | Countertop | Size               |
| MYSTIC2221      | 22<br>(559mm) | 20 <sup>1</sup> / <sub>2</sub><br>(521mm) | 19 <sup>1</sup> / <sub>2</sub><br>(495mm) | 18<br>(457mm) | 2 to (51mm) (    | 5 <sup>1</sup> / <sub>2</sub><br>140mm) | See        | 27<br>(686mm)      |
| MYSTIC2221C     |               | 20 <sup>1</sup> / <sub>2</sub><br>(521mm) | 19 <sup>1</sup> / <sub>2</sub><br>(495mm) | 18<br>(457mm) | 2 to<br>(51mm) ( | 5 <sup>1</sup> / <sub>2</sub><br>140mm) | Template** | 27<br>(686mm)      |

<sup>\*</sup>Length is left to right. Width is front to back.
\*\*Template is packed with every sink.