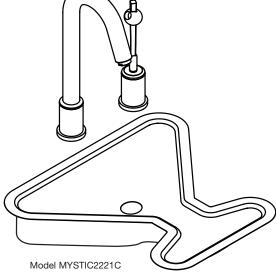

#### **GENERAL**

Highest quality contoured sink formed of #18 (1.2mm) gauge, type 304 (18-8) nickel bearing stainless steel. Furnished with LK8 grid strainer.

Model MYSTIC2221C package includes LKM7727PSS faucet.