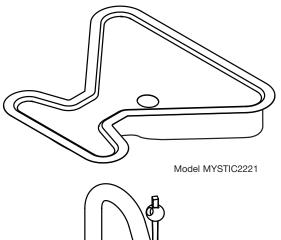

#### **GENERAL**

Highest quality contoured sink formed of #18 (1.2mm) gauge, type 304 (18-8) nickel bearing stainless steel. Furnished with LK8 grid strainer.

Model MYSTIC2221C package includes LKM7727PSS faucet.