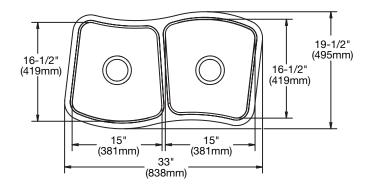

## SINK DIMENSIONS\*

| Model        | Overall       |                               | Inside Each Bowl |                              |               | Cutout in         | Minimum<br>Cabinet |
|--------------|---------------|-------------------------------|------------------|------------------------------|---------------|-------------------|--------------------|
| Number       | L             | W                             | L                | W                            | D             | Countertop        | Size               |
| MYSTIC332010 | 33<br>(838mm) | 19 <sup>1/</sup> 2<br>(495mm) | 15<br>(381mm)    | 16 <sup>1/2</sup><br>(419mm) | 10<br>(254mm) | See<br>Template** | 36<br>(914mm)      |

\*Length is left to right. Width is front to back. \*\*Template and countertop mounting clips are packed with every sink.