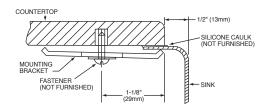

#### OTHER

Drain Opening: 3-1/2" (89mm). NOTE: All Elkay undermount sinks are designed to affix to the underside of any solid surface countertop. Installation: See illustrated profile below.

This sink complies with ASME A112.19.3.

#### Installation Profile

The template provided with each sink provides the only type of installation recommended by Elkay.

In keeping with our policy of continuing product improvement, Elkay reserves the right to change product specifications without notice. Please visit elkayusa.com for most current version of Elkay product specification sheets