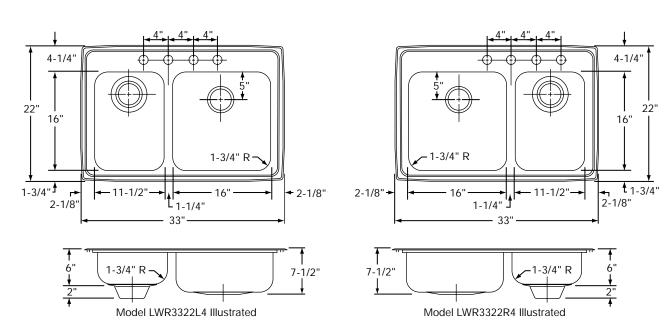

#### **OTHER**

Drain Opening: 3-1/2".

Faucet Holes: Available with 1, 2, 3, 4 or 5, 1-1/2" diameter faucet holes. 4" center.

Suffix "L" (left) or "R" (right) denotes waste disposer drain opening located in left or right bowl.

Rinsing Baskets: VB1816 and LKRB1611.

Cutting Boards: CB1713, CBC1714 and CBT1713.

Model LWR3322R4

These sinks comply with ANSI Standard A112.19.3M.

These sinks are listed by the International Association of Plumbing and Mechanical Officials as meeting the requirements of the Uniform Plumbing Code.

#### SINK DIMENSIONS (INCHES)\*

| Model<br>Number | Overall |    | Inside<br>Left Bowl            |    |      | Inside<br>Right Bowl |    |      | Cutout in<br>Countertop<br>(1 <sup>1</sup> / <sub>2</sub> " Radius<br>Corners) |       | Minimum<br>Cabinet | Ship.<br>Wt. |
|-----------------|---------|----|--------------------------------|----|------|----------------------|----|------|--------------------------------------------------------------------------------|-------|--------------------|--------------|
|                 | L       | W  | L                              | W  | D    | L                    | W  | D    | L                                                                              | W     | Size               | Lbs.         |
| LWR3322L        | 33      | 22 | 11 <sup>1</sup> / <sub>2</sub> | 16 | 6    | 16                   | 16 | 71/2 | 323/8                                                                          | 213/8 | 36                 | 21           |
| LWR3322R        | 33      | 22 | 16                             | 16 | 71/2 | 111/2                | 16 | 6    | 323/8                                                                          | 213/8 | 36                 | 21           |

<sup>\*</sup>Length is left to right. Width is front to back