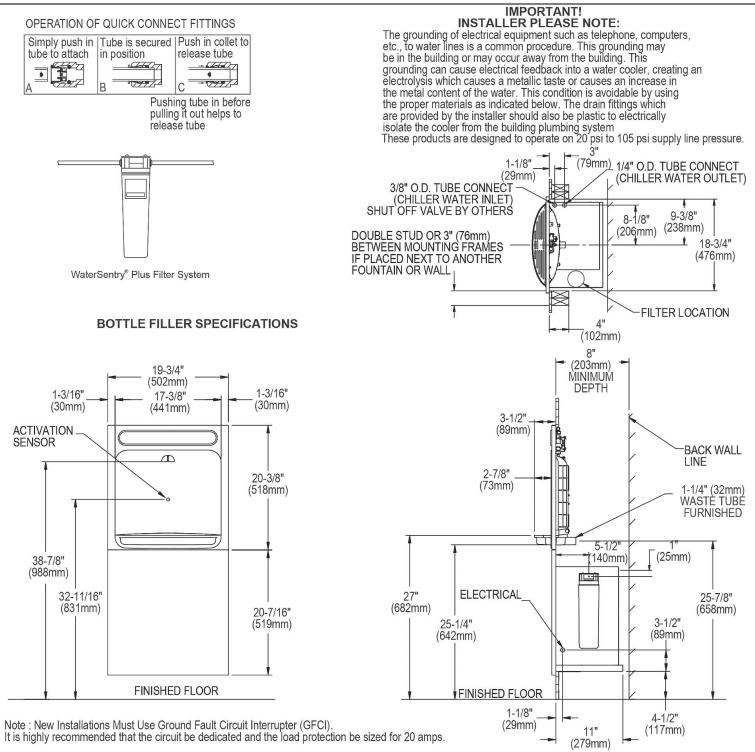

Included with Product:

Bottle Filler (LZWSMDC), Mounting Frame (MFWS100), Filter (EWF3000)

Installation Instructions (PDF) - 98560C Installation Instructions (PDF) - 98557C

Electrical components and water system are warranted for 12 months from date of installation. Warranty pertains to drinking water applications only. Non-drinking water applications are not covered under warranty.