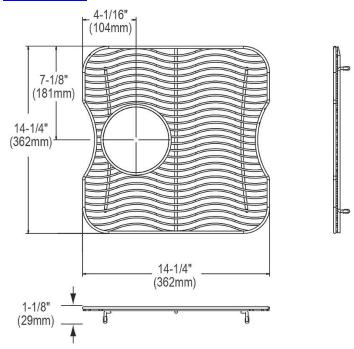

## PRODUCT SPECIFICATIONS

Elkay Stainless Steel 14-1/4" x 14-1/4" x 1-1/8" Bottom Grid. Overall dimensions are 14-1/4" x 14-1/4" x 1-1/8".

Made of Stainless Steel

| Material:          | Stainless Steel            |
|--------------------|----------------------------|
| Finish:            | Polished Stainless Steel   |
| Dimensions:        | 14-1/4" x 14-1/4" x 1-1/8" |
| Fits Bowl Size(s): | 16-1/2" x 16-1/2"          |