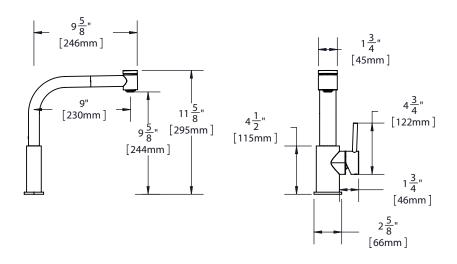

## **FEATURES**

- · Single hole top mount installation
  - One 1 1/2" (38mm) faucet hole required
  - Maximum countertop thickness 2.5" (63mm)
- Single-lever faucet
- · Pull-out spray with aerated flow and spray function
- Solid brass construction
- · Removable ceramic disc cartridge
- 120° swing spout
- Flexible supply tubes with 3/8" female compression ends
- · Available in the following finishes:
- Polished Chrome LKLFMY1041CR
- Satin Nickel
- LKLFMY1041NK • Ship weight is 9.9lbs. (4.5Kg)
- · Maximum flow rate
  - 1.5 GPM/5.7 L/min at 60 P.S.I.G.