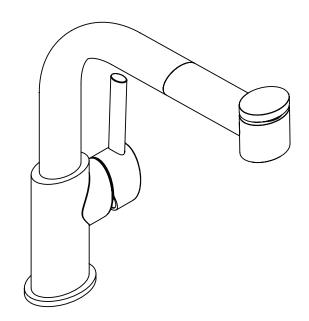

## **FEATURES**

- · Single hole top mount installation
  - One 1 1/2" (38mm) faucet hole required
  - Maximum countertop thickness 2.5" (63mm)
- Single-lever faucet
- · Pull-out spray with aerated flow and spray function
- Solid brass construction
- · Removable ceramic disc cartridge
- 120° swing spout
- Flexible supply tubes with 3/8" female compression ends
- · Available in the following finishes:
- Polished Chrome LKLFMY1041CR
- Satin Nickel
- LKLFMY1041NK • Ship weight is 9.9lbs. (4.5Kg)
- · Maximum flow rate
  - 1.5 GPM/5.7 L/min at 60 P.S.I.G.