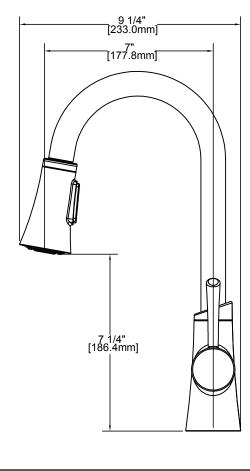

# **SPECIFICATIONS**

Gourmet Single Handle Pull-Down Bar/Prep Faucet Model LKGT3032

## **FEATURES**

- · Removable ceramic disc cartridge
- One 1 3/8" (35mm) diameter faucet hole required
- 1.5GPM flow regulator installed
  - Optional 2.2GPM flow regulator also included with the faucet
- · Braided stainless steel supply lines
- 3/8" female compression hose connections with 1/2" male IPS thread adaptors
- 360° spout rotation
- Max countertop thickness: 2.5" (63mm)
- · Stainless steel coil hand spray hose
- 3-function hand spray (Aerated, Spray, Pause)
- · Hand spray operation:
  - Press button for spray, press again to revert to stream, hold for pause
- · Easy-Clean rubberized spray face
- · Solid brass waterway construction
- Quick connect hand spray fittings for fast installation
- · Free-flex hand spray hose for maximum range of motion
- Forward-Only handles = No backsplash interference
- · Available finishes:
  - Chrome LKGT3032CR - Lustrous Steel LKGT3032LS - Antique Steel LKGT3032AS
- Ship weight: 4.8 lbs (2.23 kg)