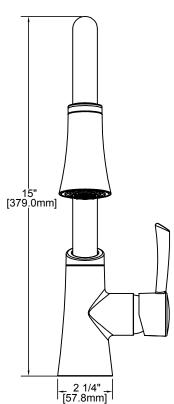

# **SPECIFICATIONS**

Gourmet Single Handle Pull-Down Bar/Prep Faucet Model LKGT3032

## **FEATURES**

- · Removable ceramic disc cartridge
- One 1 3/8" (35mm) diameter faucet hole required
- 1.5GPM flow regulator installed
  - Optional 2.2GPM flow regulator also included with the faucet
- · Braided stainless steel supply lines
- 3/8" female compression hose connections with 1/2" male IPS thread adaptors
- 360° spout rotation
- Max countertop thickness: 2.5" (63mm)
- · Stainless steel coil hand spray hose
- 3-function hand spray (Aerated, Spray, Pause)
- · Hand spray operation:
  - Press button for spray, press again to revert to stream, hold for pause
- · Easy-Clean rubberized spray face
- · Solid brass waterway construction
- Quick connect hand spray fittings for fast installation
- · Free-flex hand spray hose for maximum range of motion
- Forward-Only handles = No backsplash interference
- · Available finishes:
  - Chrome LKGT3032CR - Lustrous Steel LKGT3032LS - Antique Steel LKGT3032AS
- Ship weight: 4.8 lbs (2.23 kg)