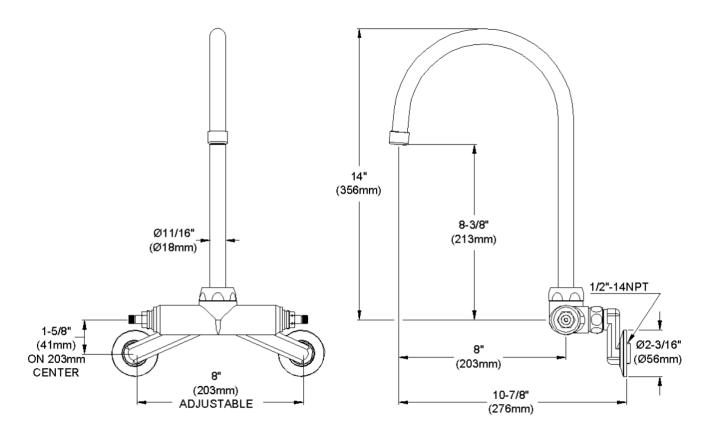

## **GENERAL FEATURES**

- Quarter turn ceramic disc cartridge
- Solid brass construction
- Chrome finish
- Replacement cartridge A70001 for cold
- Replacement cartridge A70002 for hot
- Includes spout swing restriction pin
- 2" offset for adjustable installation, 1/2" NPT Female Inlets

## **COMPLIES WITH:**

- ASME/ANSI A112.18.1
- CSA B125-01
- NSF/ANSI 61
- ADA
- UPC/CUPC
- IAPMO Listed

Replacement Handle A55387 Replacement Escutcheon A55391

**FRONT VIEW** 

(shown less handles)

SIDE VIEW