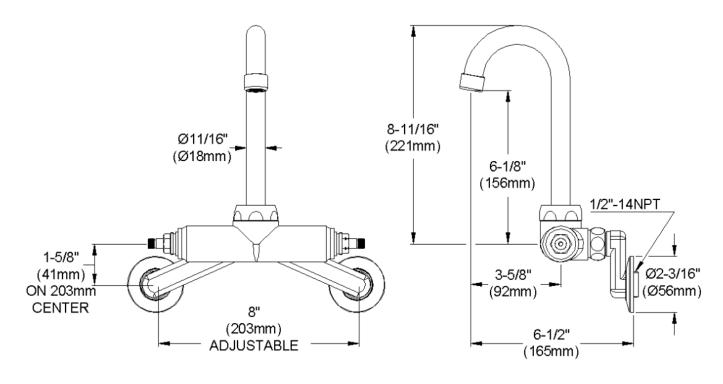

## **GENERAL FEATURES**

- Quarter turn ceramic disc cartridge
- Solid brass construction
- Chrome finish
- Replacement cartridge A70001 for cold
- Replacement cartridge A70002 for hot
- Includes spout swing restriction pin
- 2" offset for adjustable installation, 1/2" NPT Female Inlets

## **COMPLIES WITH:**

- ASME/ANSI A112.18.1
- CSA B125-01
- NSF/ANSI 61
- ADA
- UPC/CUPC
- IAPMO Listed

Replacement Handle A55388 Replacement Escutcheon A55391

**FRONT VIEW** 

(shown less handles)

SIDE VIEW