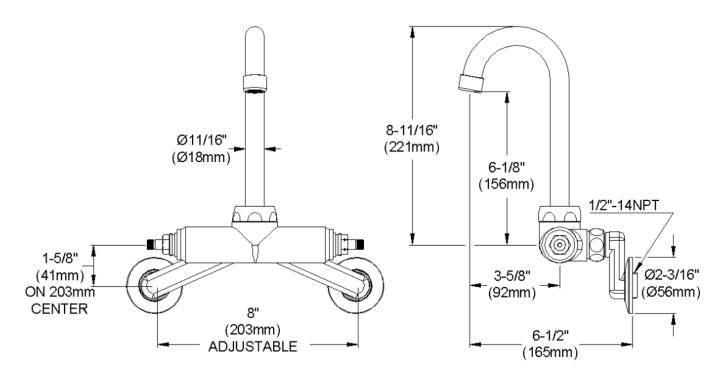

## Wristblade Handle 4 inch, Two Piece 4" (102mm)

Replacement Handle A55387 Replacement Escutcheon A55391

**FRONT VIEW** 

(shown less handles)

SIDE VIEW

| Job Name:                    | Item #:                 |
|------------------------------|-------------------------|
| Notes:                       |                         |
| Architect/Engineer Approval: | <b>Date:</b> 10/17/2005 |