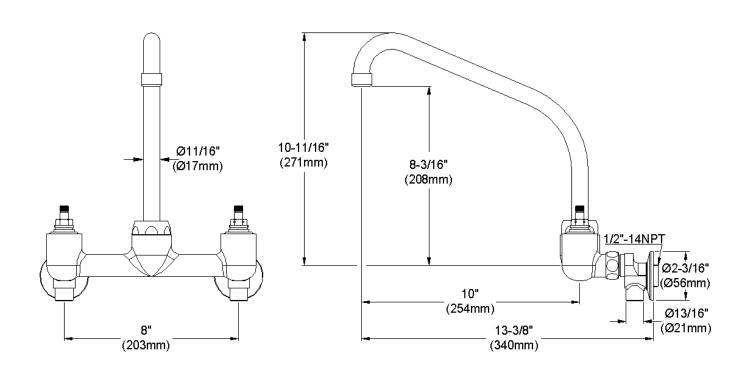

## Wristblade Handle 4 inch, Two Piece

Replacement Handle A55387 Replacement Escutcheon A55390

**FRONT VIEW** 

(shown less handles)

SIDE VIEW

| Job Name:                    | Item #:          |
|------------------------------|------------------|
| Notes:                       |                  |
| Architect/Engineer Approval: | Date: 10/28/2005 |

## **GENERAL FEATURES**

- Quarter turn ceramic disc cartridge
- Solid brass construction
- Chrome finish
- Replacement cartridge A70001 for cold
- Replacement cartridge A70002 for hot
- Includes spout swing restriction pin
- Shut off valve with 1/2" NPT Female Inlets