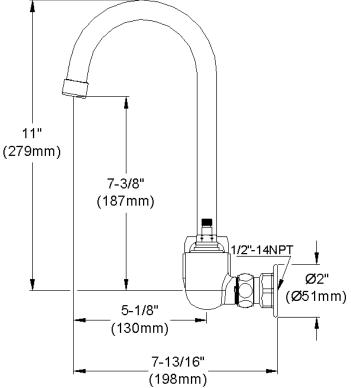

## **GENERAL FEATURES**

- Quarter turn ceramic disc cartridge
- Solid brass construction
- Chrome finish
- Replacement cartridge A70001 for cold
- Replacement cartridge A70002 for hot
- Includes spout swing restriction pin
- 1/2" NPT Female Inlets

## **COMPLIES WITH:**

- ASME/ANSI A112.18.1
- CSA B125-01
- NSF/ANSI 61
- ADA
- UPC/CUPC
- IAPMO Listed

Replacement Handle A55385 Replacement Escutcheon A55390

**FRONT VIEW** 

(shown less handles)

SIDE VIEW