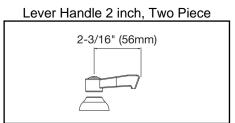

## **COMPLIES WITH:**

- ASME/ANSI A112.18.1
- CSA B125-01
- NSF/ANSI 61
- ADA
- UPC/CUPC
- IAPMO Listed

Replacement Handle A55385 Replacement Escutcheon A55390

**FRONT VIEW** 

(shown less handles)

SIDE VIEW