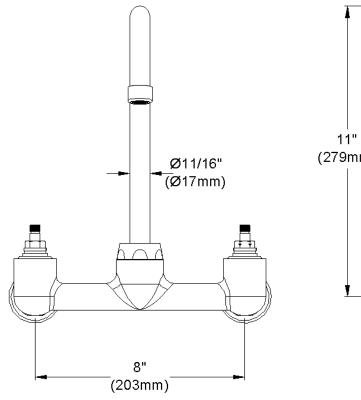

## **GENERAL FEATURES**

- Quarter turn ceramic disc cartridge
- Solid brass construction
- Chrome finish
- Replacement cartridge A70001 for cold
- Replacement cartridge A70002 for hot
- Includes spout swing restriction pin
- 1/2" NPT Female Inlets

## **COMPLIES WITH:**

- ASME/ANSI A112.18.1
- CSA B125-01
- NSF/ANSI 61
- ADA
- UPC/CUPC
- IAPMO Listed

Replacement Handle A55385 Replacement Escutcheon A55390

**FRONT VIEW** 

(shown less handles)

SIDE VIEW