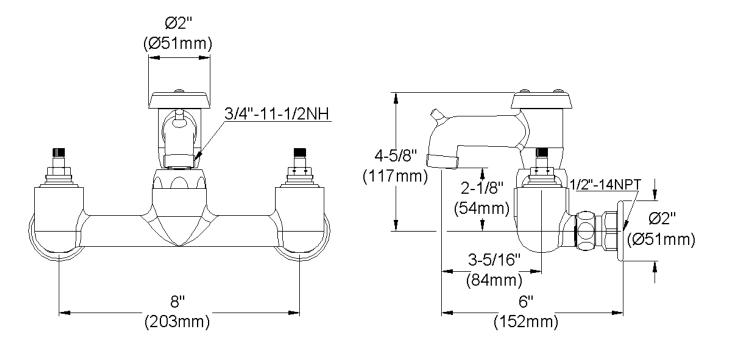

## **COMPLIES WITH:**

- ASME/ANSI A112.18.1
- CSA B125-01
- NSF/ANSI 61
- ADA
- UPC/CUPC
- IAPMO Listed

Lever Handle 2 inch, Two Piece

Replacement Handle A55385 Replacement Escutcheon A55390

| FRONT VIEW                   | (shown less handles) | SIDE VIEW        |
|------------------------------|----------------------|------------------|
| Job Name:                    |                      | Item #:          |
| Notes:                       |                      |                  |
| Architect/Engineer Approval: |                      | Date: 10/10/2005 |