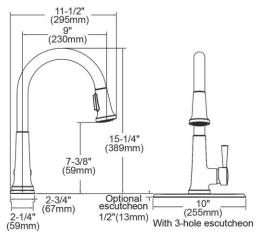

| Mounting Type:          | Deck Mount                                                |
|-------------------------|-----------------------------------------------------------|
| Special Features:       | Low Flow                                                  |
|                         | Solid Brass Waterway Construction<br>Removable Escutcheon |
| Spray Type:             | Pull Down                                                 |
| Finish:                 | Chrome (CR), Lustrous Steel (LS)                          |
| Handle Type:            | Forward Only Lever Handle                                 |
| Deck Clearance:         | 7-3/8"                                                    |
| Spout Reach:            | 9"                                                        |
| Spout Height:           | 15-1/4"                                                   |
| Hole Drillings:         | 1                                                         |
| Material:               | Brass                                                     |
| Valve Type:             | Ceramic Disc                                              |
| Valve Connection:       | 3/8" Female Compression Hose                              |
|                         | Assembly                                                  |
| Flow Rate:              | 1.5 GPM                                                   |
| Faucet Hole Size (min): | 1-3/8"                                                    |
| Countertop Thickness:   | 2-1/2                                                     |
| Spout Swing Rotation:   | 360°                                                      |
| Spout Type:             | Pull-down Spray                                           |
| Spray Functions:        | Aerated, Spray, Pause                                     |