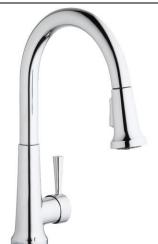

Elkay Everyday Single Hole Deck Mount Kitchen Faucet with Pull-down Spray Forward Only Lever Handle Model(s) LK6000

## **PRODUCT SPECIFICATIONS**

Elkay Everyday Single Hole Deck Mount Kitchen Faucet with Pulldown Spray Forward Only Lever Handle. Faucet has a flow rate of 1.5 GPM, and is made of Brass material, with a Ceramic Disc valve. Faucet requires 1 faucet holes.