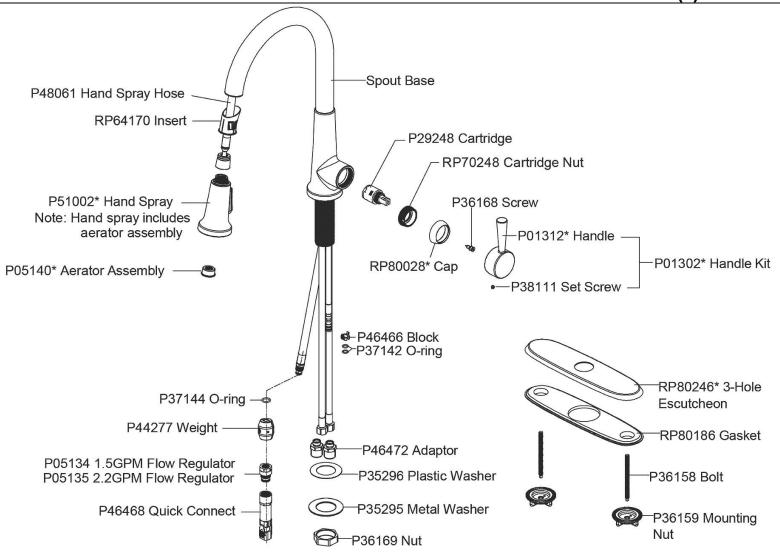

**Special Note:** 1.5 GPM flow regulator installed (2.2 GPM flow regulator also included with faucet)