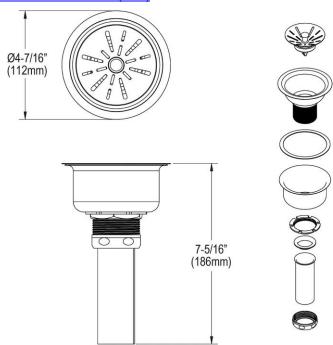

## PRODUCT SPECIFICATIONS

Elkay 3-1/2" Drain Fitting Type 304 Stainless Steel Body, Strainer Basket and Tailpiece. Overall dimensions are 4-7/16" x 4-7/16" x 7-5/16". Made of Stainless Steel.

| Material:        | Stainless Steel             |
|------------------|-----------------------------|
| Finish:          | Polished Stainless Steel    |
| Dimensions:      | 4-7/16" x 4-7/16" x 7-5/16" |
| Shipping Weight: | 1 lbs.                      |

Special Note: Replacement strainer basket 72002160: \$10.00

- Designed to fit 3-1/2" (89mm) drain opening with an overall flange size of 4-1/2" (114mm).
- 1-1/2" O.D. x 4" chrome plated brass tailpiece.
- Strainer Basket with Metal Stem and Rubber Seal.
- Type 304 stainless steel body.
- · Polished finish.