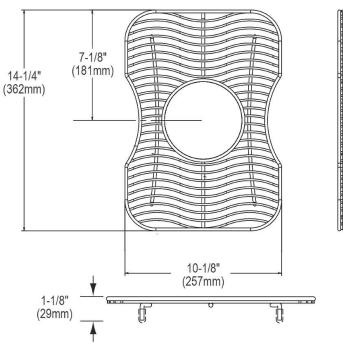

## **PRODUCT SPECIFICATIONS**

Elkay Stainless Steel 10-1/8" x 14-1/4" x 1-1/8" Bottom Grid. Overall dimensions are 10-1/8" x 14-1/4" x 1-1/8".

Made of Stainless Steel

Bottom grids are:

- Custom designed to protect and cover the bottom of your sink.
- Properly positioned opening for convenient access to drain or disposer.
- Built from solid stainless steel to resist corrosion and provide years of service.

| Material:          | Stainless Steel            |
|--------------------|----------------------------|
| Finish:            | Polished Stainless Steel   |
| Dimensions:        | 10-1/8" x 14-1/4" x 1-1/8" |
| Fits Bowl Size(s): | 12-3/16" x 16-1/2"         |