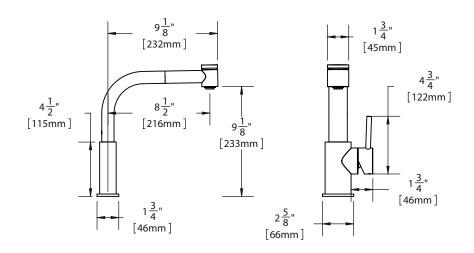

## **FEATURES**

- · Single hole top mount installation
  - One 1 1/2" (38mm) faucet hole required
  - Maximum countertop thickness 2.5" (63mm)
- Single-lever faucet
- Pull-out spray with aerated flow and spray function
- Solid brass construction
- · Removable ceramic disc cartridge
- 120° swing spout
- Flexible supply tubes with 3/8" female compression ends
- · Available in the following finishes:
- Polished Chrome LKMY1042CR - Satin Nickel LKMY1042NK
- Ship weight is 9.9lbs. (4.5Kg)
- · Maximum flow rate
  - 2.2 GPM/8.3 L/min at 60 P.S.I.G.