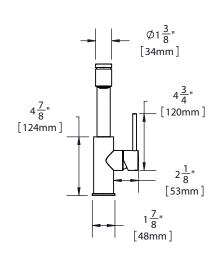

## **FEATURES**

- · Single hole top mount installation
  - One 1 1/2" (38mm) faucet hole required
  - Maximum countertop thickness 2.5" (63mm)
- · Single-lever faucet
- · Pull-out spray with aerated flow and spray function
- Solid brass construction
- · Removable ceramic disc cartridge
- 170° swing spout
- Flexible supply tubes with 3/8" female compression ends
- · Available in the following finishes:
- Polished Chrome- Satin NickelLKLFHA3042CRLKLFHA3042NK
- Ship weight is 6.6lbs. (3.0Kg)
- · Maximum flow rate
  - 1.5 GPM/5.7 L/min at 60 P.S.I.G.