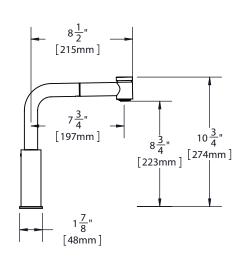

## **FEATURES**

- · Single hole top mount installation
  - One 1 1/2" (38mm) faucet hole required
  - Maximum countertop thickness 2.5" (63mm)
- · Single-lever faucet
- · Pull-out spray with aerated flow and spray function
- Solid brass construction
- · Removable ceramic disc cartridge
- 170° swing spout
- Flexible supply tubes with 3/8" female compression ends
- · Available in the following finishes:
- Polished Chrome- Satin NickelLKLFHA3042CRLKLFHA3042NK
- Ship weight is 6.6lbs. (3.0Kg)
- · Maximum flow rate
  - 1.5 GPM/5.7 L/min at 60 P.S.I.G.