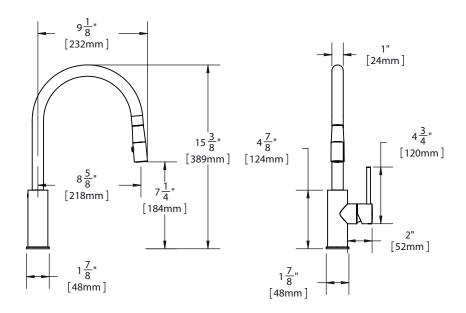

## **FEATURES**

- · Single hole top mount installation
  - One 1 1/2" (38mm) faucet hole required
  - Maximum countertop thickness 2.5" (63mm)
- · Single-lever faucet
- Pull-down spray with aerated flow and spray function
- Solid brass construction
- · Removable ceramic disc cartridge
- · 170° swing spout
- Flexible supply tubes with 3/8" female compression ends
- · Available in the following finishes:
- Polished Chrome- Satin NickelLKHA2031CRLKHA2031NK
- Ship weight is 11.0lbs. (5.0Kg)
- · Maximum flow rate
  - 2.2 GPM/8.3 L/min at 60 P.S.I.G.