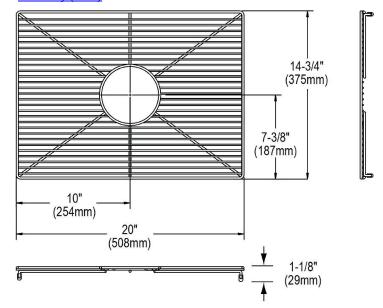

## PRODUCT SPECIFICATIONS

Bottom Grid. Overall dimensions are 20" x 14-3/4" x 1-1/8".

Made of Stainless Steel

| Material:          | Stainless Steel                           |
|--------------------|-------------------------------------------|
| Dimensions:        | 20" x 14-3/4" x 1-1/8"                    |
| Fits Bowl Size(s): | Fits zero radius bowl size: 21" x 15-3/4" |