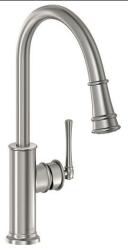

Elkay Explore Single Hole Kitchen Faucet with Pull-down Spray and Forward Only Lever Handle Model(s) LKEC2031

## **PRODUCT SPECIFICATIONS**

Elkay Explore Single Hole Kitchen Faucet with Pull-down Spray and Forward Only Lever Handle. Faucet has a flow rate of 1.5 GPM, and is made of Brass material, with a Ceramic Disc valve. Faucet requires 1 faucet holes.

| Mounting Type:          | Deck Mount                                                     |
|-------------------------|----------------------------------------------------------------|
| Special Features:       | Low Flow                                                       |
|                         | Solid Brass Waterway Construction                              |
| Spray Type:             | Pull Down                                                      |
| Finish:                 | Antique Steel (AS), Chrome (CR),<br>Lustrous Steel (LS)        |
| Handle Type:            | Forward Only Lever Handle                                      |
| Deck Clearance:         | 9-1/2"                                                         |
| Spout Reach:            | 9-1/4"                                                         |
| Spout Height:           | 17-7/8"                                                        |
| Hole Drillings:         | 1                                                              |
| Material:               | Brass                                                          |
| Valve Type:             | Ceramic Disc                                                   |
| Valve Connection:       | 1/2"-14 NPSM                                                   |
| Flow Rate:              | 1.5 GPM                                                        |
| Faucet Hole Size (min): | 1-3/8"                                                         |
| Countertop Thickness:   | 2-1/2                                                          |
| Spout Swing Rotation:   | 360°                                                           |
| Spout Type:             | Pull-down Spray                                                |
| Spray Functions:        | Aerated, Spray, Pause, Stainless<br>Steel Coil Hand Spray Hose |