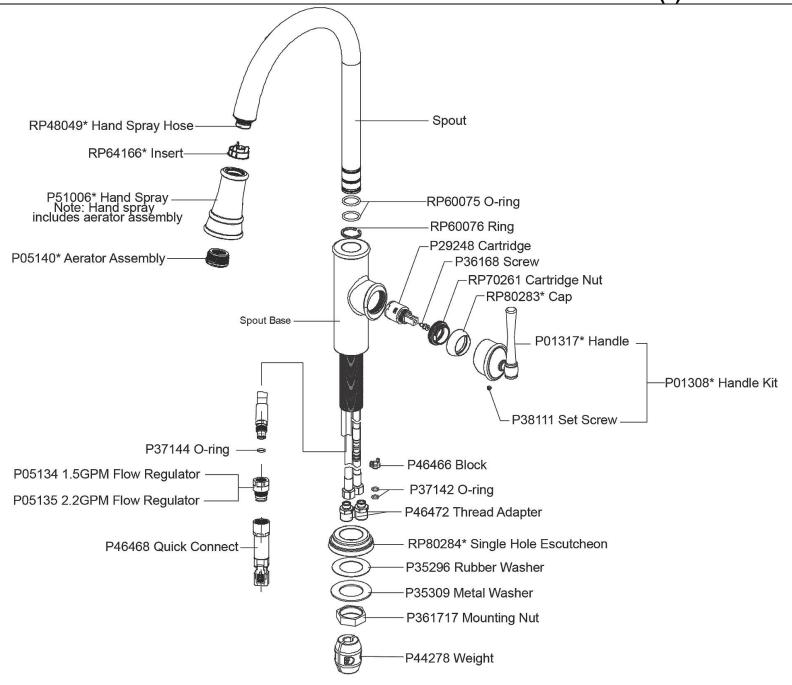

**Special Note:** 1.5 GPM flow regulator installed (2.2 GPM flow regulator also included with faucet)