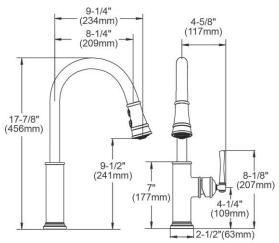

| Mounting Type:          | Deck Mount                                                     |
|-------------------------|----------------------------------------------------------------|
| Special Features:       | Low Flow                                                       |
|                         | Solid Brass Waterway Construction                              |
| Spray Type:             | Pull Down                                                      |
| Finish:                 | Antique Steel (AS), Chrome (CR),<br>Lustrous Steel (LS)        |
| Handle Type:            | Forward Only Lever Handle                                      |
| Deck Clearance:         | 9-1/2"                                                         |
| Spout Reach:            | 9-1/4"                                                         |
| Spout Height:           | 17-7/8"                                                        |
| Hole Drillings:         | 1                                                              |
| Material:               | Brass                                                          |
| Valve Type:             | Ceramic Disc                                                   |
| Valve Connection:       | 1/2"-14 NPSM                                                   |
| Flow Rate:              | 1.5 GPM                                                        |
| Faucet Hole Size (min): | 1-3/8"                                                         |
| Countertop Thickness:   | 2-1/2                                                          |
| Spout Swing Rotation:   | 360°                                                           |
| Spout Type:             | Pull-down Spray                                                |
| Spray Functions:        | Aerated, Spray, Pause, Stainless<br>Steel Coil Hand Spray Hose |