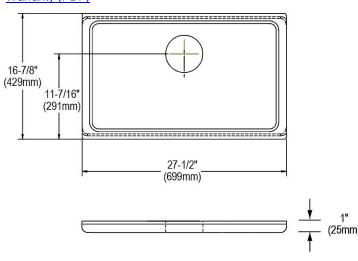

## PRODUCT SPECIFICATIONS

Cutting Board. Overall dimensions are 27-1/2" x 16-7/8" x 1". Made of Solid Maple (Hardwood).

Custom designed cutting boards are:

- Designed to securely lock into your sink or countertop opening providing confidence the board will not shift around during use.
- Manufactured from the finest hardwoods grown in a sustainable manner
- Properly sized according to your sink bowl, and built to provide years of daily use.

Cutting board is neither dishwasher nor microwave safe. Since most are designed to sit on the flange of the sink, they are not recommended for undermount sinks that have less than a 1/2" reveal.

| Material:          | Solid Maple (Hardwood)                |
|--------------------|---------------------------------------|
| Dimensions:        | 27-1/2" x 16-7/8" x 1"                |
| Fits Bowl Size(s): | Fits zero radius bowl size: 28" x 16" |
|                    | and 30-1/2" x 16"                     |