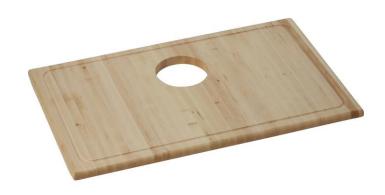

## PRODUCT SPECIFICATIONS

Cutting Board. Overall dimensions are 27-1/2" x 16-7/8" x 1". Made of Solid Maple (Hardwood).

Custom designed cutting boards are:

- Designed to securely lock into your sink or countertop opening providing confidence the board will not shift around during use.
- Manufactured from the finest hardwoods grown in a sustainable manner
- Properly sized according to your sink bowl, and built to provide years of daily use.

Cutting board is neither dishwasher nor microwave safe. Since most are designed to sit on the flange of the sink, they are not recommended for undermount sinks that have less than a 1/2" reveal.

| Material:          | Solid Maple (Hardwood)                |
|--------------------|---------------------------------------|
| Dimensions:        | 27-1/2" x 16-7/8" x 1"                |
| Fits Bowl Size(s): | Fits zero radius bowl size: 28" x 16" |
|                    | and 30-1/2" x 16"                     |