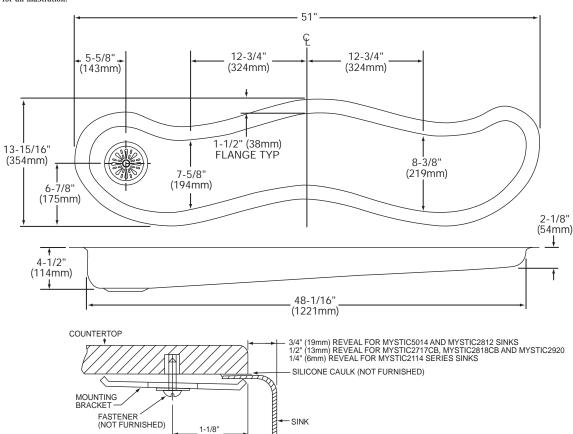

## OTHER

Drain Opening: 3-1/2" (89mm).

Note: All Elkay undermount sinks are designed to affix easily to the underside of any solid surface countertop.

Installation: See illustrated profile below.

## **SINK DIMENSIONS\***

| Model<br>Number | Overall        |                                             | Inside Bowl                              |   |                                                                               | Cutout in         | Minimum<br>Cabinet |
|-----------------|----------------|---------------------------------------------|------------------------------------------|---|-------------------------------------------------------------------------------|-------------------|--------------------|
|                 | L              | W                                           | L                                        | W | D                                                                             | Countertop        | Size               |
| MYSTIC5014      | 51<br>(1295mm) | 13 <sup>15</sup> / <sub>16</sub><br>(354mm) | 48 <sup>1</sup> / <sub>16</sub> (1221mm) | † | 2 <sup>1</sup> / <sub>8</sub> to 4 <sup>1</sup> / <sub>2</sub> (54mm) (114mm) | See<br>Template** | 54<br>(1372mm      |
| MYSTIC5014C     | 51<br>(1295mm) | 13 <sup>15</sup> / <sub>16</sub> (354mm)    | 48 <sup>1</sup> / <sub>16</sub> (1221mm) | † | 2 <sup>1</sup> / <sub>8</sub> to 4 <sup>1</sup> / <sub>2</sub> (54mm) (114mm) |                   | 54<br>(1372mm)     |

<sup>\*\*</sup>Template and countertop mounting clips are packed with every sink.

†See below for an illustration.

This specification describes an Elkay product with design, quality and functional benefits to the user. When making a comparison of other producers' offerings, be certain these features are not overlooked.