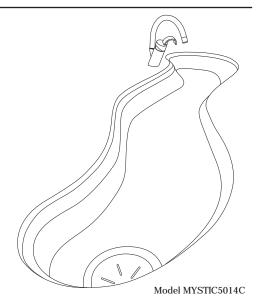

## **GENERAL**

Highest quality contoured sink seamlessly formed of #16 (1.6mm) gauge, type 304 (18-8) nickel bearing stainless steel. Comes complete with LK99 deluxe drain outlet.

Model MYSTIC5014C Sink Package includes LK7122NK faucet.