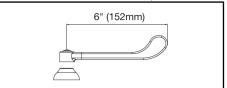

## **GENERAL FEATURES**

- Quarter turn ceramic disc cartridge
- Solid brass construction
- Chrome finish
- Replacement cartridge A70001 for cold
- Replacement cartridge A70002 for hot
- Includes spout swing restriction pin
- 2" offset for adjustable installation, 1/2" NPT Female Inlets

## **COMPLIES WITH:**

- ASME/ANSI A112.18.1
- CSA B125-01
- NSF/ANSI 61
- ADA
- UPC/CUPC
- IAPMO Listed

Wristblade Handle 6 inch, Two Piece

Replacement Handle A55388 Replacement Escutcheon A55391

| FRONT VIEW                   | (shown less handles) | SIDE VIEW        |   |
|------------------------------|----------------------|------------------|---|
| Job Name:<br>Notes:          |                      | Item #:          | - |
| Architect/Engineer Approval: |                      | Date: 10/17/2005 | • |