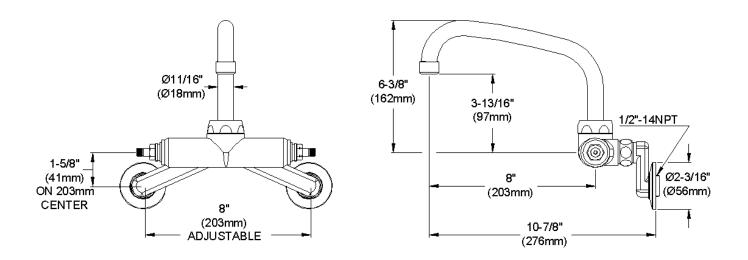

## **GENERAL FEATURES**

- Quarter turn ceramic disc cartridge
- Solid brass construction
- Chrome finish
- Replacement cartridge A70001 for cold
- Replacement cartridge A70002 for hot
- Includes spout swing restriction pin
- 2" offset for adjustable installation, 1/2" NPT Female Inlets

## **COMPLIES WITH:**

- ASME/ANSI A112.18.1
- CSA B125-01
- NSF/ANSI 61
- ADA
- UPC/CUPC
- IAPMO Listed

Wristblade Handle 6 inch, Two Piece

Replacement Handle A55388 Replacement Escutcheon A55391

| FRONT VIEW                   | (shown less handles) | SIDE VIEW        |   |
|------------------------------|----------------------|------------------|---|
| Job Name:<br>Notes:          |                      | Item #:          | - |
| Architect/Engineer Approval: |                      | Date: 10/17/2005 | • |