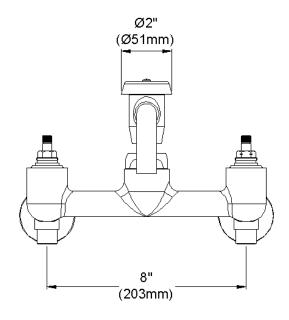

## **COMPLIES WITH:**

- ASME/ANSI A112.18.1
- CSA B125-01
- NSF/ANSI 61
- ADA
- UPC/CUPC
- IAPMO Listed

Replacement Handle A55387 Replacement Escutcheon A55390

**FRONT VIEW** 

(shown less handles)

SIDE VIEW