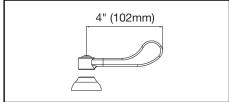

## **COMPLIES WITH:**

- ASME/ANSI A112.18.1
- CSA B125-01
- NSF/ANSI 61
- ADA
- UPC/CUPC
- IAPMO Listed

Replacement Handle A55387 Replacement Escutcheon A55390

**FRONT VIEW** 

(shown less handles)

SIDE VIEW