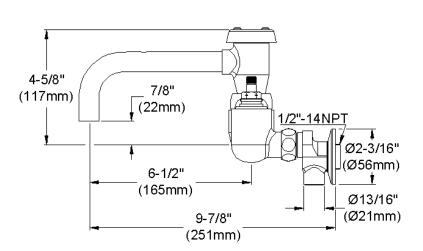

## **COMPLIES WITH:**

- ASME/ANSI A112.18.1
- CSA B125-01
- NSF/ANSI 61
- ADA
- UPC/CUPC
- IAPMO Listed

Replacement Handle A55387 Replacement Escutcheon A55390

**FRONT VIEW** 

(shown less handles)

SIDE VIEW