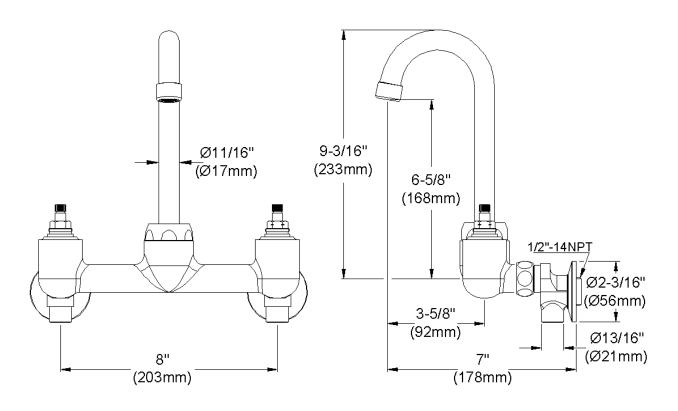

## Wristblade Handle 4 inch, Two Piece

Replacement Handle A55387 Replacement Escutcheon A55390

**FRONT VIEW** 

(shown less handles)

**SIDE VIEW** 

| Job Name:                    | Item #:                 |
|------------------------------|-------------------------|
| Notes:                       |                         |
| Architect/Engineer Approval: | <b>Date:</b> 10/31/2005 |