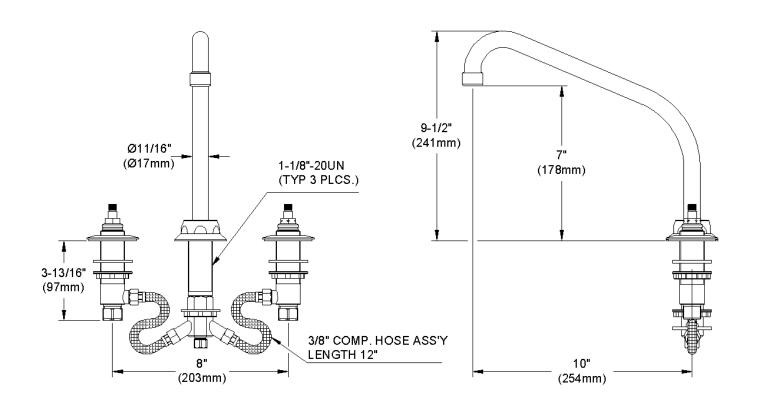

## **GENERAL FEATURES**

- Adjustable mounting up to 8" spread
- Quarter turn ceramic disc cartridge
- Solid brass construction
- Chrome finish
- Replacement cartridge A70001 for cold
- Replacement cartridge A70002 for hot
- Includes spout swing restriction pin

## Wristblade Handle 6 inch, Two Piece

Replacement Handle A55388 Replacement Escutcheon A55390

**FRONT VIEW** 

(shown less handles)

**SIDE VIEW** 

| Job Name:                    | Item #:                |
|------------------------------|------------------------|
| Notes:                       |                        |
| Architect/Engineer Approval: | <b>Date:</b> 10/7/2005 |