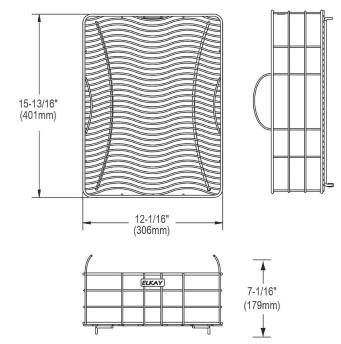

## PRODUCT SPECIFICATIONS

Elkay Stainless Steel 12-1/16" x 15-13/16" x 7-1/16" Rinsing Basket. Overall dimensions are 12-1/16" x 15-13/16" x 7-1/16". Made of Stainless Steel.

Custom designed rinsing baskets are:

| Material:          | Stainless Steel                |
|--------------------|--------------------------------|
| Finish:            | Polished Stainless Steel       |
| Dimensions:        | 12-1/16" x 15-13/16" x 7-1/16" |
| Fits Bowl Size(s): | 15-1/8" x 18-1/8"              |