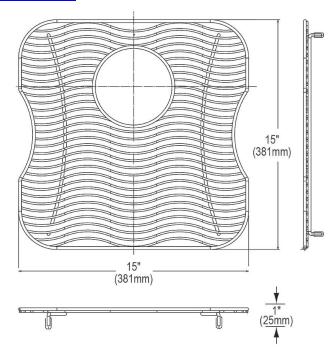

## **PRODUCT SPECIFICATIONS**

Elkay Stainless Steel 15" x 15" x 1" Bottom Grid. Overall dimensions are 15" x 15" x 1".

Made of Stainless Steel

| Material:          | Stainless Steel          |
|--------------------|--------------------------|
| Finish:            | Polished Stainless Steel |
| Dimensions:        | 15" x 15" x 1"           |
| Fits Bowl Size(s): | 16" x 16"                |