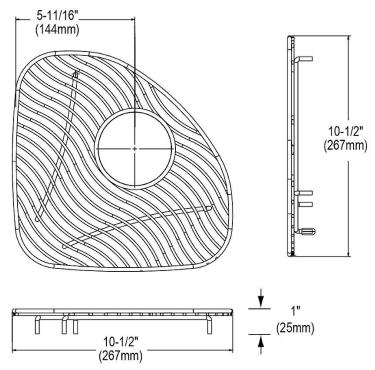

## PRODUCT SPECIFICATIONS

Bottom Grid. Overall dimensions are 10-1/2" x 10-1/2" x 1".

Made of Stainless Steel

| Material:          | Stainless Steel                 |
|--------------------|---------------------------------|
| Dimensions:        | 10-1/2" x 10-1/2" x 1"          |
| Fits Bowl Size(s): | 11-1/2" x 11-1/2" with 2" drain |
|                    | opening                         |