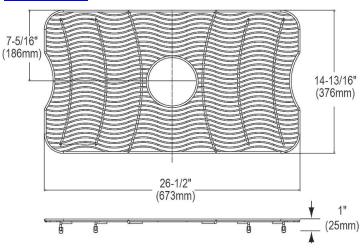

## **PRODUCT SPECIFICATIONS**

Elkay Stainless Steel 26-1/2" x 14-13/16" x 1" Bottom Grid. Overall dimensions are 26-1/2" x 14-13/16" x 1".

Made of Stainless Steel

| Material:          | Stainless Steel          |
|--------------------|--------------------------|
| Finish:            | Polished Stainless Steel |
| Dimensions:        | 26-1/2" x 14-13/16" x 1" |
| Fits Bowl Size(s): | 28" x 16"                |