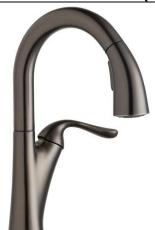

## Elkay Harmony Single Hole Bar Faucet with Pull-down Spray and Forward Only Lever Handle

Model(s) LKHA4032

## PRODUCT SPECIFICATIONS

Elkay Harmony Single Hole Bar Faucet with Pull-down Spray and Forward Only Lever Handle. Faucet has a flow rate of 1.5 GPM, and is made of Brass material, with a Ceramic Disc valve. Faucet requires 1 faucet holes.

| Mounting Type:          | Deck Mount                                                     |
|-------------------------|----------------------------------------------------------------|
| Special Features:       | Low Flow                                                       |
|                         | Solid Brass Construction                                       |
| Spray Type:             | Pull Down                                                      |
| Finish:                 | Antique Steel (AS), Chrome (CR),                               |
|                         | Lustrous Steel (LS)                                            |
| Handle Type:            | Forward Only Lever Handle                                      |
| Deck Clearance:         | 7-3/8"                                                         |
| Spout Reach:            | 7-3/8"                                                         |
| Spout Height:           | 13-1/4"                                                        |
| Hole Drillings:         | 1                                                              |
| Material:               | Brass                                                          |
| Valve Type:             | Ceramic Disc                                                   |
| Valve Connection:       | 1/2"-14 NPSM                                                   |
| Flow Rate:              | 1.5 GPM                                                        |
| Faucet Hole Size (min): | 1-1/2"                                                         |
| Countertop Thickness:   | 2-1/2                                                          |
| Spout Swing Rotation:   | 360°                                                           |
| Spout Type:             | Pull-down Spray                                                |
| Spray Functions:        | Aerated, Spray, Pause, Stainless<br>Steel Coil Hand Spray Hose |
|                         | Steel Coll Halld Spray Hose                                    |