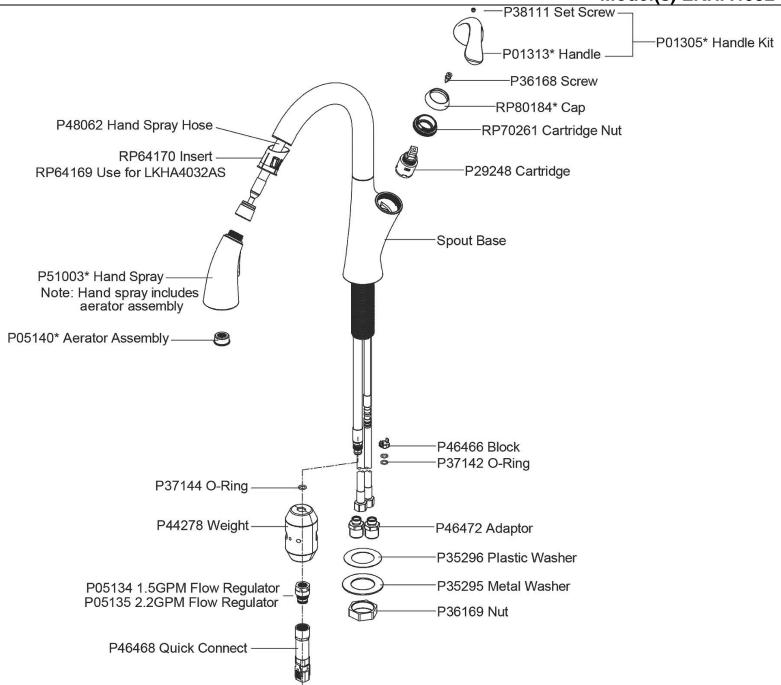

Special Note: 1.5 GPM flow regulator installed (2.2 GPM flow regulator also included with faucet)