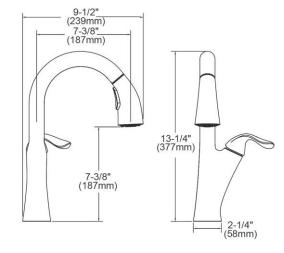

| Mounting Type:          | Deck Mount                                                     |
|-------------------------|----------------------------------------------------------------|
| Special Features:       | Low Flow                                                       |
|                         | Solid Brass Construction                                       |
| Spray Type:             | Pull Down                                                      |
| Finish:                 | Antique Steel (AS), Chrome (CR),                               |
|                         | Lustrous Steel (LS)                                            |
| Handle Type:            | Forward Only Lever Handle                                      |
| Deck Clearance:         | 7-3/8"                                                         |
| Spout Reach:            | 7-3/8"                                                         |
| Spout Height:           | 13-1/4"                                                        |
| Hole Drillings:         | 1                                                              |
| Material:               | Brass                                                          |
| Valve Type:             | Ceramic Disc                                                   |
| Valve Connection:       | 1/2"-14 NPSM                                                   |
| Flow Rate:              | 1.5 GPM                                                        |
| Faucet Hole Size (min): | 1-1/2"                                                         |
| Countertop Thickness:   | 2-1/2                                                          |
| Spout Swing Rotation:   | 360°                                                           |
| Spout Type:             | Pull-down Spray                                                |
| Spray Functions:        | Aerated, Spray, Pause, Stainless<br>Steel Coil Hand Spray Hose |
|                         | Steel Coll Halld Spray Hose                                    |